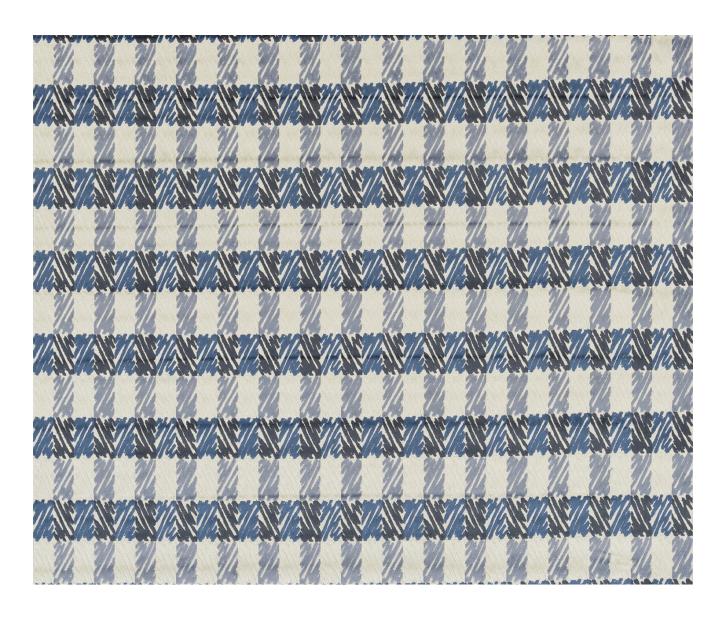

## **Description**

An elegant cut velvet weave featuring small scales blocks of fluid and expressive forms. This stunning all-over pattern is perfect for glamourous upholstery as well as curtains, cushions and bedcovers.

## **Additional Information**

| Colourway                 | Denim                                   |
|---------------------------|-----------------------------------------|
| Composition               | 67%Viscose 25%Polyester, 8%Cotton       |
| Composition               | 6770 Viscose 2370 Polyester, 670 Cotton |
| Martindale                | 30000                                   |
| Pattern                   | Geometric, Pattern                      |
|                           |                                         |
| Season                    | AW17                                    |
| Collection                | Larkin Fabrics                          |
| Vertical Dattern Depost   | 9cm                                     |
| Vertical Pattern Repeat   | 9011                                    |
| Horizontal Pattern Repeat | 17.5cm                                  |
| Width                     | 139cm                                   |
| **101011                  | 1000111                                 |