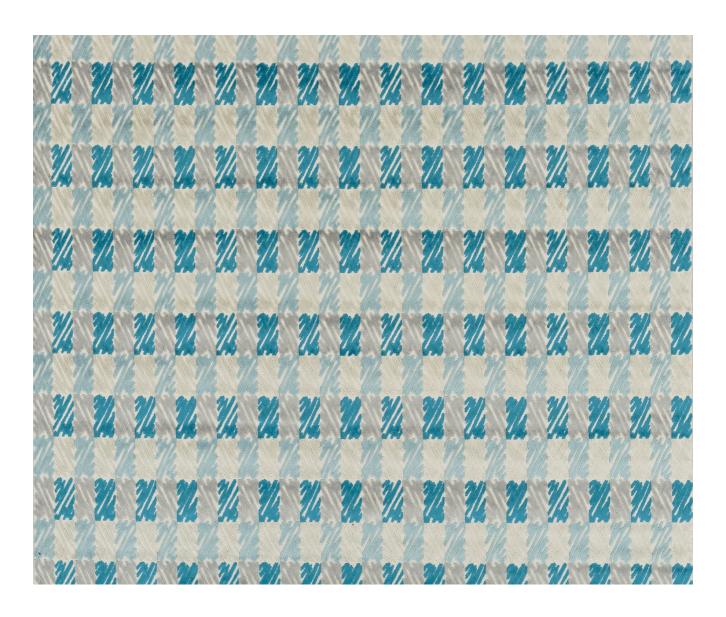

## MARICA - PEACOCK

## **Description**

An elegant cut velvet weave featuring small scales blocks of fluid and expressive forms. This stunning all-over pattern is perfect for glamourous upholstery as well as curtains, cushions and bedcovers.

## **Additional Information**

| Colourway                 | Peacock                           |
|---------------------------|-----------------------------------|
| Composition               | 67%Viscose 25%Polyester, 8%Cotton |
| Martindale                | 30000                             |
| Pattern                   | Geometric, Pattern                |
| Season                    | AW17                              |
| Collection                | Larkin Fabrics                    |
| Vertical Pattern Repeat   | 9cm                               |
| Horizontal Pattern Repeat | 17.5cm                            |
| Width                     | 139cm                             |