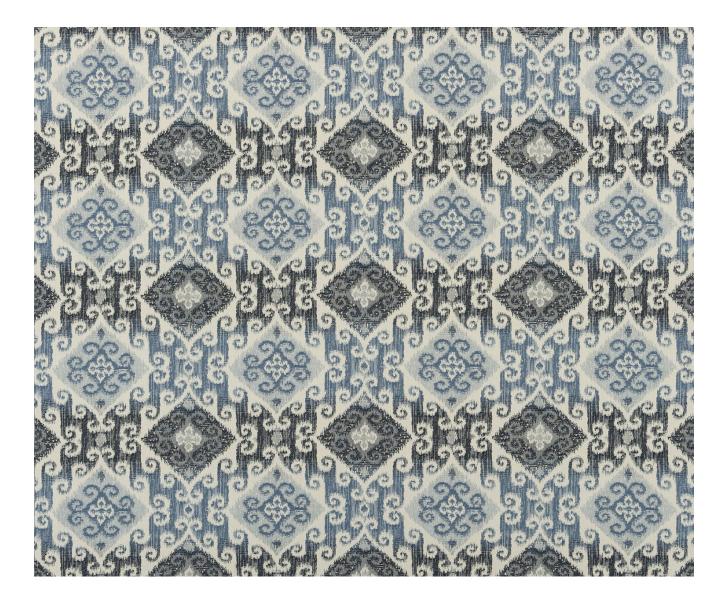

## TARLO - DENIM

## Description

An elegant cut velvet weave featuring small scales blocks of fluid and expressive forms. This stunning all-over pattern is perfect for glamourous upholstery as well as curtains, cushions and bedcovers.

## **Additional Information**

| Colourway                 | Denim                                     |
|---------------------------|-------------------------------------------|
| Composition               | 60%Cotton 25%Viscose, 9%Polyester 6%Linen |
| Martindale                | 30000                                     |
| Pattern                   | Geometric                                 |
| Season                    | AW17                                      |
| Collection                | Larkin Fabrics                            |
| Vertical Pattern Repeat   | 29.5cm                                    |
| Horizontal Pattern Repeat | 37cm                                      |
| Width                     | 139cm                                     |