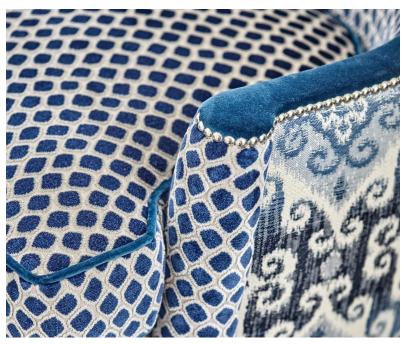

## TARLO - DENIM

## Description

An elegant cut velvet weave featuring small scales blocks of fluid and expressive forms. This stunning all-over pattern is perfect for glamourous upholstery as well as curtains, cushions and bedcovers.