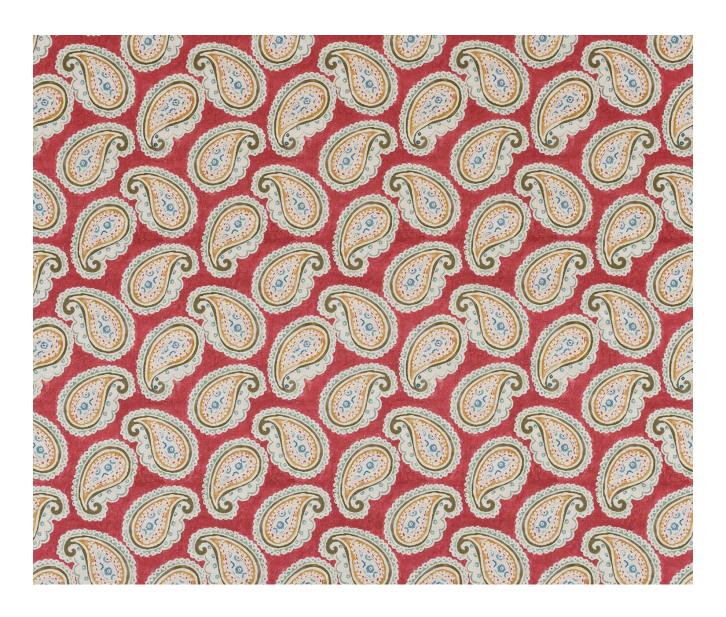

## **Description**

An expressive and characterful drawn paisley print with intricate block print details. Available in two colourways, from the rich and vibrant to cool and serene. Digitally printed onto a wonderful viscose linen for statement upholstery as well as curtains, cushions and blinds.

## **Additional Information**

| Colourway                 | Rouge               |
|---------------------------|---------------------|
| Composition               | 82%Viscose 18%Linen |
| Martindale                | 22000               |
| Pattern                   | Pattern             |
| Season                    | AW17                |
| Collection                | Pellenport Fabrics  |
| Vertical Pattern Repeat   | 51cm                |
| Horizontal Pattern Repeat | 27cm                |
| Width                     | 137cm               |