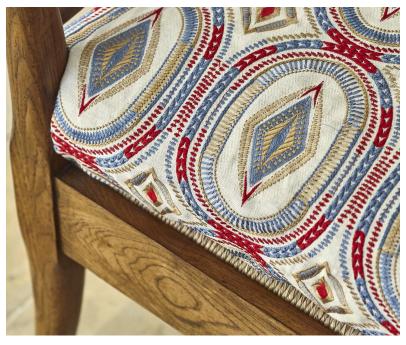

## Description

This exquisitely stitched embroidered fabric details a new take on dimension and scale for William Yeoward. With Moorish architectural influences in rich evocative tones on a soft linen toned ground, this contemporary ethnic all over design is perfect for curtains, cushions and blinds.