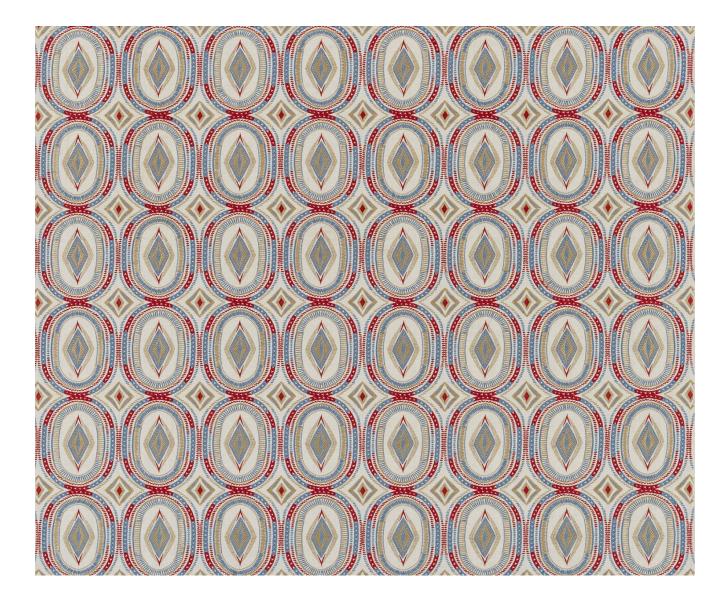

## Description

This exquisitely stitched embroidered fabric details a new take on dimension and scale for William Yeoward. With Moorish architectural influences in rich evocative tones on a soft linen toned ground, this contemporary ethnic all over design is perfect for curtains, cushions and blinds.

## **Additional Information**

| Colourway                 | Peacock                                            |
|---------------------------|----------------------------------------------------|
| Composition               | 70%Viscose 30%Polyester, Embroidery=65%Co<br>35%Li |
| Pattern                   | Geometric                                          |
| Season                    | AW17                                               |
| Collection                | Pellenport Fabrics                                 |
| Vertical Pattern Repeat   | 40cm                                               |
| Horizontal Pattern Repeat | 32cm                                               |
| Width                     | 132cm                                              |