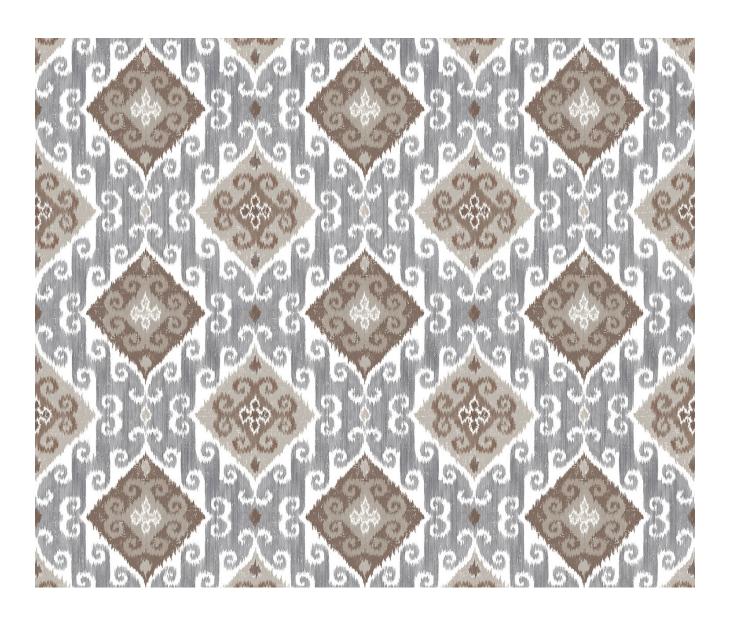

## **MASSARO - GREIGE**

## **Description**

A perfectly balanced print, inspired by the traditions of ikat textiles but created for the contemporary interior. Softly geometric and intricate, this ikat pattern is printed a viscose linen ground, for stunning upholstery, curtains, blinds, cushions and bedcovers.

## **Additional Information**

| Colourway                 | Greige              |
|---------------------------|---------------------|
| Composition               | 67%Viscose 33%Linen |
| Martindale                | 22000               |
| Pattern                   | Geometric           |
| Season                    | AW17                |
| Collection                | Pellenport Fabrics  |
| Vertical Pattern Repeat   | 64cm                |
| Horizontal Pattern Repeat | 34cm                |
| Width                     | 137cm               |