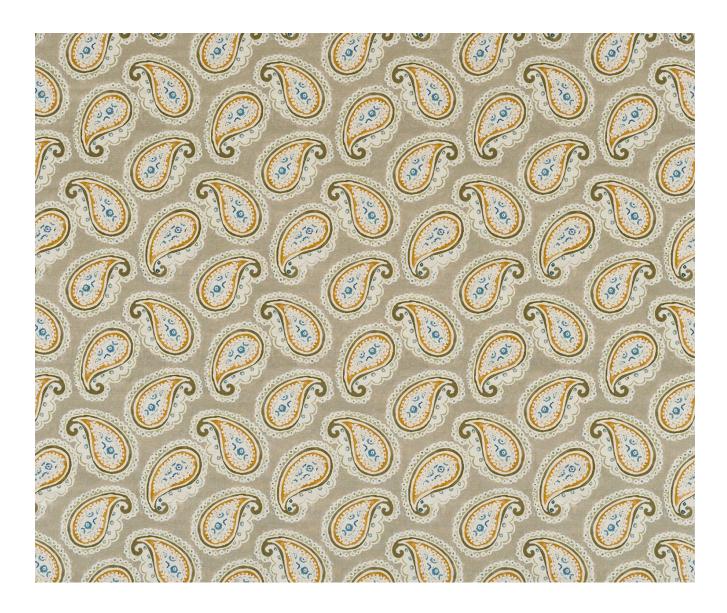

## **MONTRACY - GREIGE**

## **Description**

An expressive and characterful drawn paisley print with intricate block print details. Available in two colourways, from the rich and vibrant to cool and serene. Digitally printed onto a wonderful viscose linen for statement upholstery as well as curtains, cushions and blinds.

## **Additional Information**

| Colourway                 | Greige              |
|---------------------------|---------------------|
| Composition               | 82%Viscose 18%Linen |
| Martindale                | 22000               |
| Pattern                   | Pattern             |
| Season                    | AW17                |
| Collection                | Pellenport Fabrics  |
| Vertical Pattern Repeat   | 51cm                |
| Horizontal Pattern Repeat | 27cm                |
| Width                     | 137cm               |