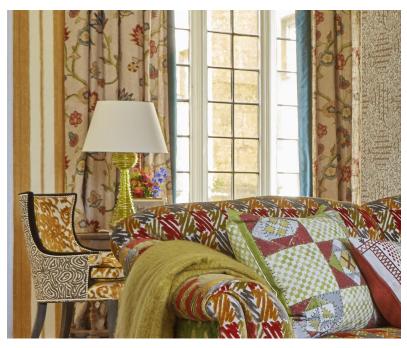

## Description

A captivating tree of life print in a grand scale, featuring trailing blooms on naturalistic grounds. Inspired by an antique print but brought into a modern form and digitally printed onto a sublime subtle textured viscose linen. A stunning statement print for upholstery, curtains, cushions and bedcovers.