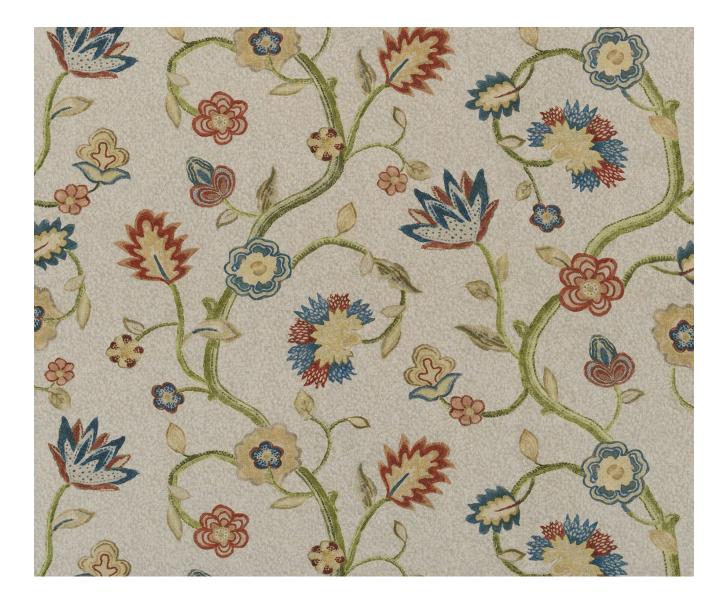

## LILY - CITRON

## Description

A captivating tree of life print in a grand scale, featuring trailing blooms on naturalistic grounds. Inspired by an antique print but brought into a modern form and digitally printed onto a sublime subtle textured viscose linen. A stunning statement print for upholstery, curtains, cushions and bedcovers.

## **Additional Information**

| Colourway                 | Citron              |
|---------------------------|---------------------|
| Composition               | 67%Viscose 33%Linen |
| Martindale                | 22000               |
| Pattern                   | Floral              |
| Season                    | AW17                |
| Collection                | Pellenport Fabrics  |
| Vertical Pattern Repeat   | 91cm                |
| Horizontal Pattern Repeat | 137cm               |
| Width                     | 137cm               |