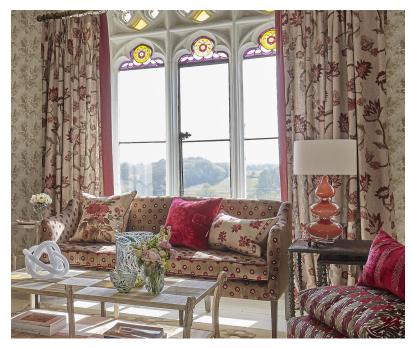

## **Description**

A captivating tree of life print in a grand scale, featuring trailing blooms on naturalistic grounds. Inspired by an antique print but brought into a modern form and digitally printed onto a sublime subtle textured viscose linen. A stunning statement print for upholstery, curtains, cushions and bedcovers.