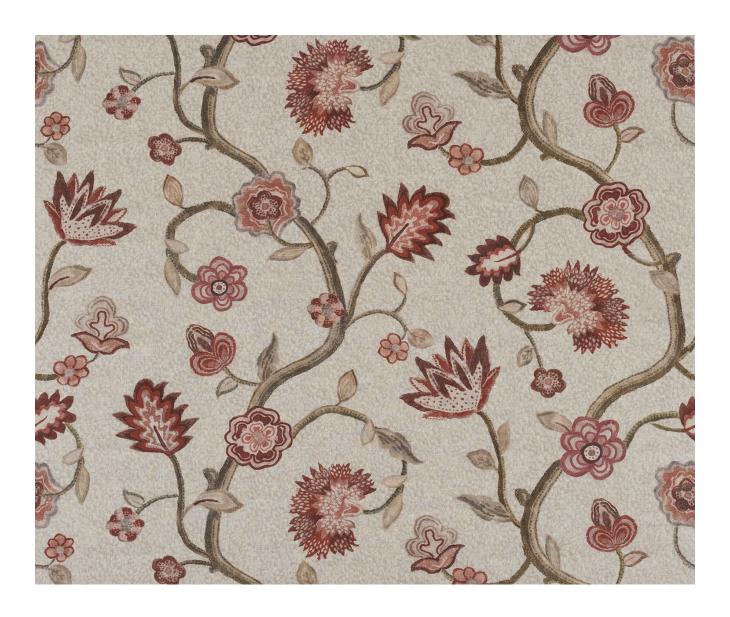

## **Description**

A captivating tree of life print in a grand scale, featuring trailing blooms on naturalistic grounds. Inspired by an antique print but brought into a modern form and digitally printed onto a sublime subtle textured viscose linen. A stunning statement print for upholstery, curtains, cushions and bedcovers.