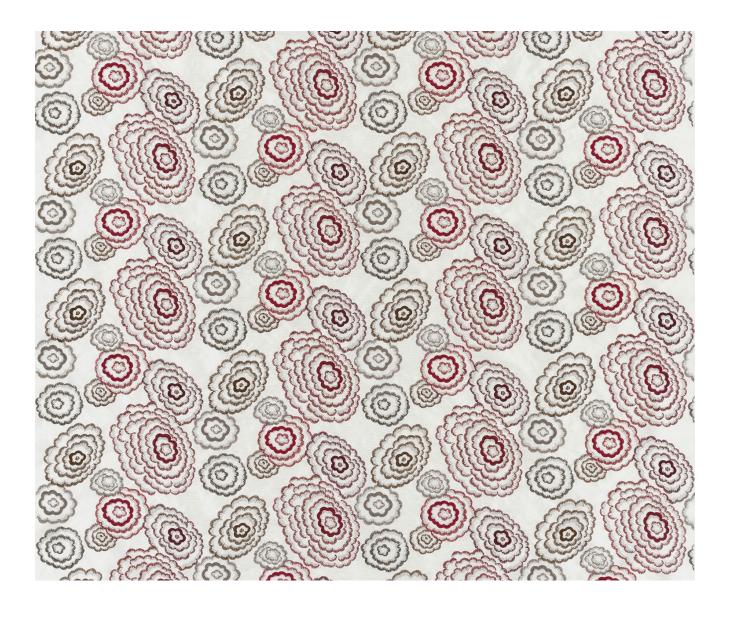

## Description

An elegant assortment of embroidered graphic floral forms in a variety of scales create a stunning allover pattern. Embroidered onto an evocative silk blend ground for glamourous curtains, cushions and blinds. Available in two beautiful colourways.

## **Additional Information**

| Colourway                 | Rose                                          |
|---------------------------|-----------------------------------------------|
| Composition               | 90%Viscose 10%Silk, Viscose Embroidery Thread |
| Pattern                   | Pattern                                       |
| Season                    | AW17                                          |
| Collection                | Pellenport Fabrics                            |
| Vertical Pattern Repeat   | 29cm                                          |
| Horizontal Pattern Repeat | 64cm                                          |
| Width                     | 133cm                                         |