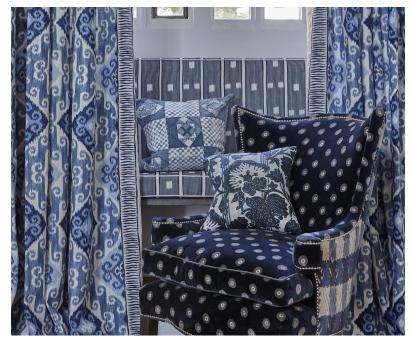

## **Description**

Directly inspired by a vintage batik print, wonderfully decorative foliage overlaid on an elegant stripe with rich textural details. Digitally printed on a textural linen union and available in two brooding colourways, this stunning design is perfect for all manner of interior applications.