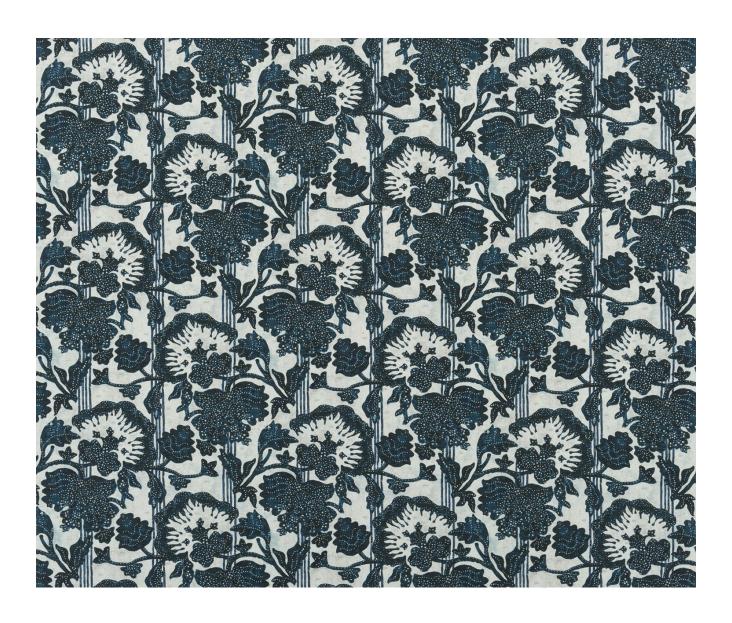

## **Description**

Directly inspired by a vintage batik print, wonderfully decorative foliage overlaid on an elegant stripe with rich textural details. Digitally printed on a textural linen union and available in two brooding colourways, this stunning design is perfect for all manner of interior applications.

## **Additional Information**

| Colourway                 | Denim                           |
|---------------------------|---------------------------------|
| ·                         |                                 |
| Composition               | 60%Linen 30%Cotton 10%Polyamide |
| Martindale                | 30000                           |
| Pattern                   | Floral                          |
| Season                    | AW17                            |
| Collection                | Pellenport Fabrics              |
| Vertical Pattern Repeat   | 40cm                            |
| Horizontal Pattern Repeat | 137cm                           |
| Width                     | 137cm                           |