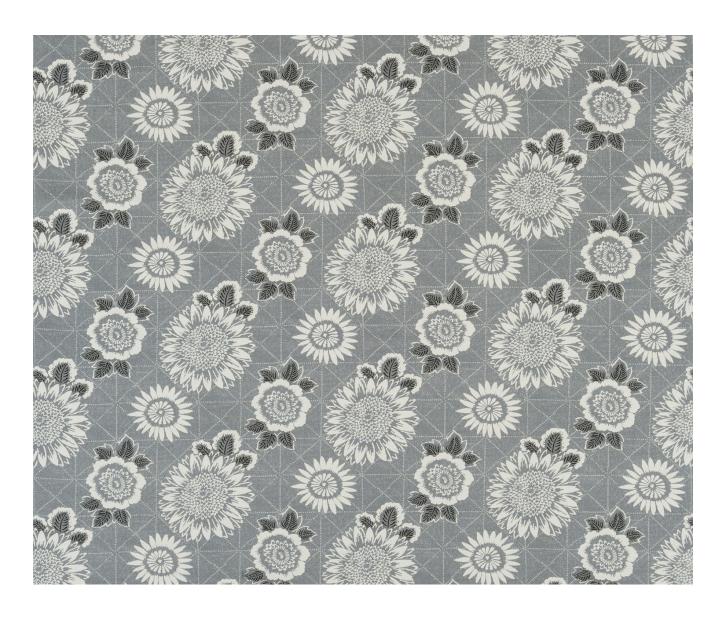

## **Description**

A sophisticated print inspired by Asian batik textiles featuring bold graphic daisies with a delicate geometric tile pattern in the ground. Printed on a wonderful linen/viscose ground and available in two elegant colourways for wonderful curtains, cushions and blinds as well as upholstery.

## **Additional Information**

| Colourway                 | Greige              |
|---------------------------|---------------------|
| Composition               | 82%Viscose 18%Linen |
| Martindale                | 22000               |
| Pattern                   | Floral              |
| Season                    | AW17                |
| Collection                | Pellenport Fabrics  |
| Vertical Pattern Repeat   | 32cm                |
| Horizontal Pattern Repeat | 34cm                |
| Width                     | 137cm               |
|                           |                     |