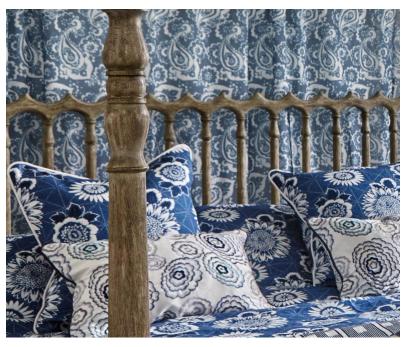

## **Description**

A sophisticated print inspired by Asian batik textiles featuring bold graphic daisies with a delicate geometric tile pattern in the ground. Printed on a wonderful linen/viscose ground and available in two elegant colourways for wonderful curtains, cushions and blinds as well as upholstery.