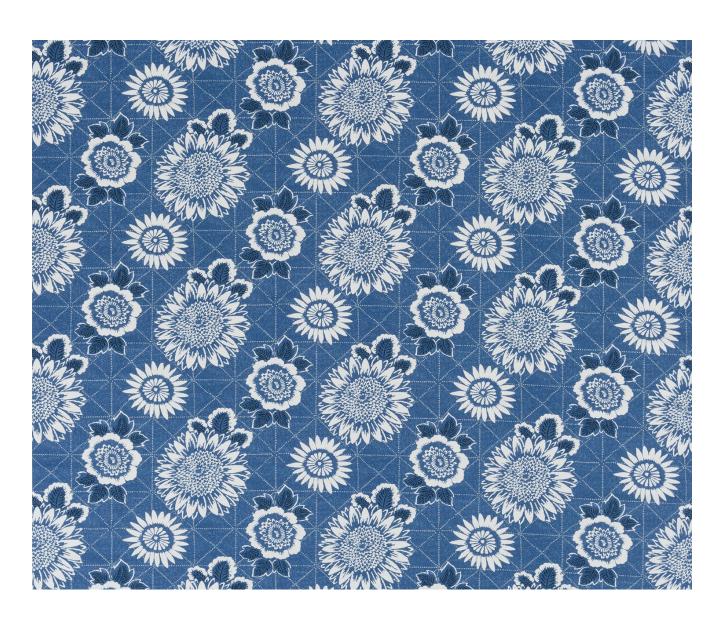

## **Description**

A sophisticated print inspired by Asian batik textiles featuring bold graphic daisies with a delicate geometric tile pattern in the ground. Printed on a wonderful linen/viscose ground and available in two elegant colourways for wonderful curtains, cushions and blinds as well as upholstery.

## **Additional Information**

| Colourway                 | Denim               |
|---------------------------|---------------------|
| Composition               | 82%Viscose 18%Linen |
| Martindale                | 22000               |
| Pattern                   | Floral              |
| Season                    | AW17                |
| Collection                | Pellenport Fabrics  |
| Vertical Pattern Repeat   | 32cm                |
| Horizontal Pattern Repeat | 34cm                |
| Width                     | 137cm               |