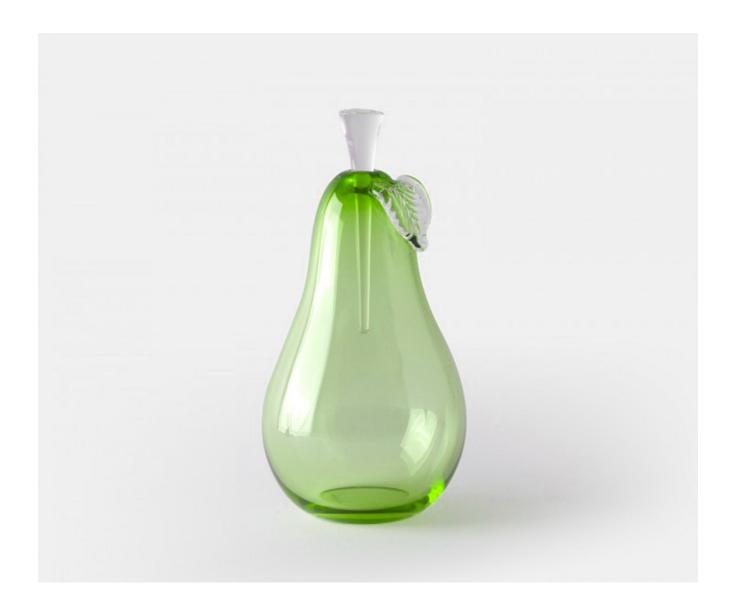

## PEAR LARGE - LIME

£163.00

## **Description**

A charming mouth blown pear shaped bottle with applied crystal leaf and ground crystal stopper. These authentic details exemplify the delicate craftsmanship and care which is taken with each stunning piece of Yeoward art glass. These exquisite pieces can be displayed empty or filled with perfume or bath oil. Please note all of our art glass pieces are lovingly MADE TO ORDER with a current delivery lead time of 2 - 4 weeks. Please contact us to enquire into stocked pieces available for immediate delivery.