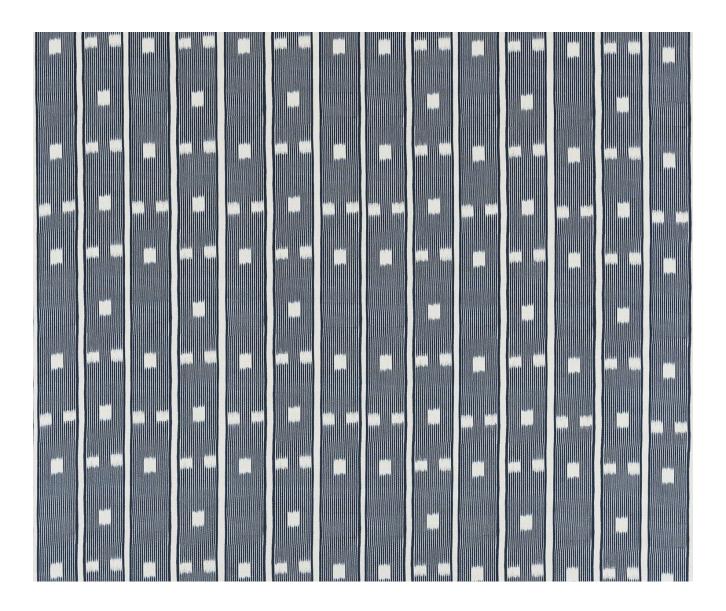

## **Description**

Directly inspired by a traditionally hand-made ikat weave in rich indigo blues, softly drawn stripes are combined with subtle squares on cool white. Digitally printed onto a wonderfully soft yet heavy basket weave linen/viscose ground. A perfect fabric for stunning upholstery, curtains, cushions and bedcovers.

## **Additional Information**

| Colourway                 | Midnight            |
|---------------------------|---------------------|
| Composition               | 82%Viscose 18%Linen |
| Martindale                | 26000               |
| Pattern                   | Pattern, Stripe     |
| Season                    | AW17                |
| Collection                | Pellenport Fabrics  |
| Vertical Pattern Repeat   | 64cm                |
| Horizontal Pattern Repeat | 68cm                |
| Width                     | 137cm               |