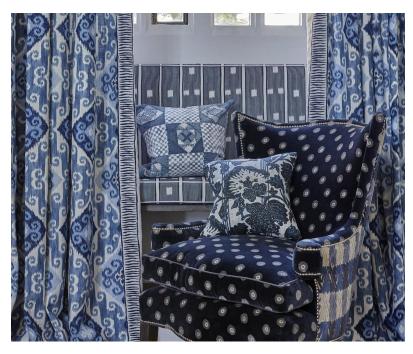

## **Description**

Directly inspired by a traditionally hand-made ikat weave in rich indigo blues, softly drawn stripes are combined with subtle squares on cool white. Digitally printed onto a wonderfully soft yet heavy basket weave linen/viscose ground. A perfect fabric for stunning upholstery, curtains, cushions and bedcovers.