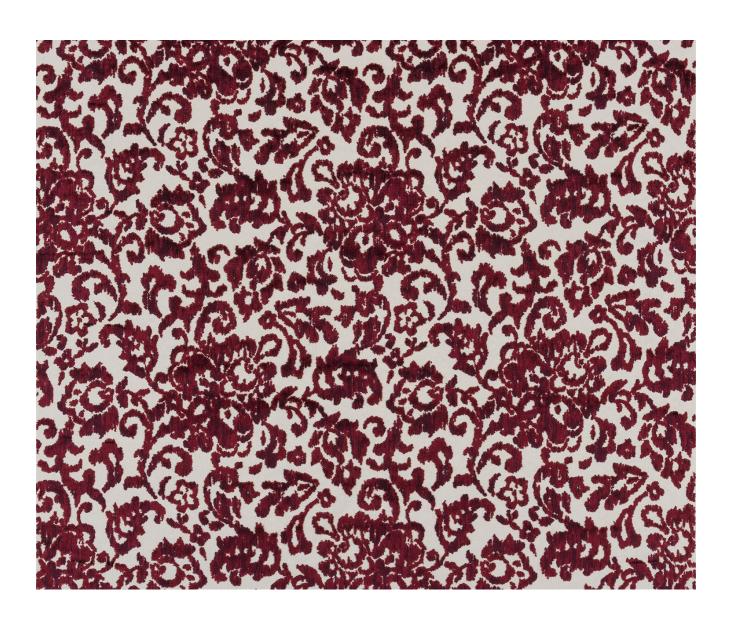

## **NIKETTA - ROSE**

## **Description**

A sinuous damask pattern in six ravishing colourways. This inspired cut velvet will gloriously complement your interior scheme with its harmonious balance of traditional and contemporary elements. It is perfectly suited to all general upholstery uses including curtains, blinds and cushions.

## **Additional Information**

| Colourway                 | Rose                      |
|---------------------------|---------------------------|
| Composition               | 86% Viscose 14% Polyester |
| Martindale                | 30000                     |
| Pattern                   | Floral                    |
| Season                    | AW17                      |
| Collection                | Larkin Fabrics            |
| Vertical Pattern Repeat   | 74.5cm                    |
| Horizontal Pattern Repeat | 70cm                      |
| Width                     | 138cm                     |