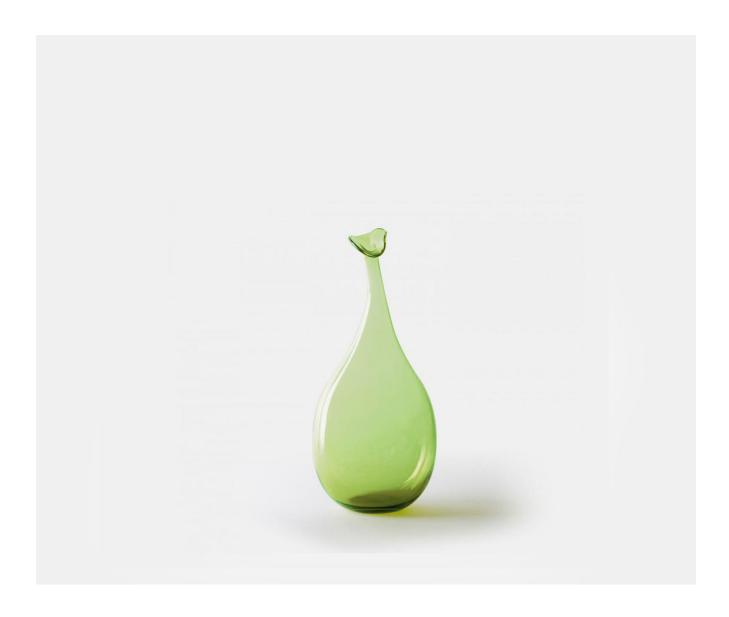

## WONKY BOTTLE, SML - LIME

£104.00

## **Description**

A distinctive, original and fun design that will add character and whimsy to any setting. This mouth blown crystal bottle is freeform which means no two are the same. It will look fabulous grouped or in a mixed colour way and comes in three sizes. Please note all of our art glass pieces are lovingly MADE TO ORDER with a current delivery lead time of 2 - 4 weeks. Please contact us to enquire into stocked pieces available for immediate delivery.