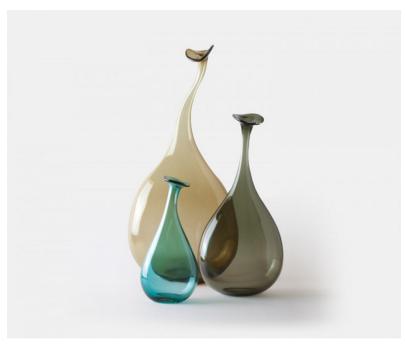

## **Description**

A distinctive, original and fun design that will add character and whimsy to any setting. This mouth blown crystal bottle is freeform which means no two are the same. It will look fabulous grouped or in a mixed colour way and comes in three sizes. Please note all of our art glass pieces are lovingly MADE TO ORDER with a current delivery lead time of 2 - 4 weeks. Please contact us to enquire into stocked pieces available for immediate delivery.