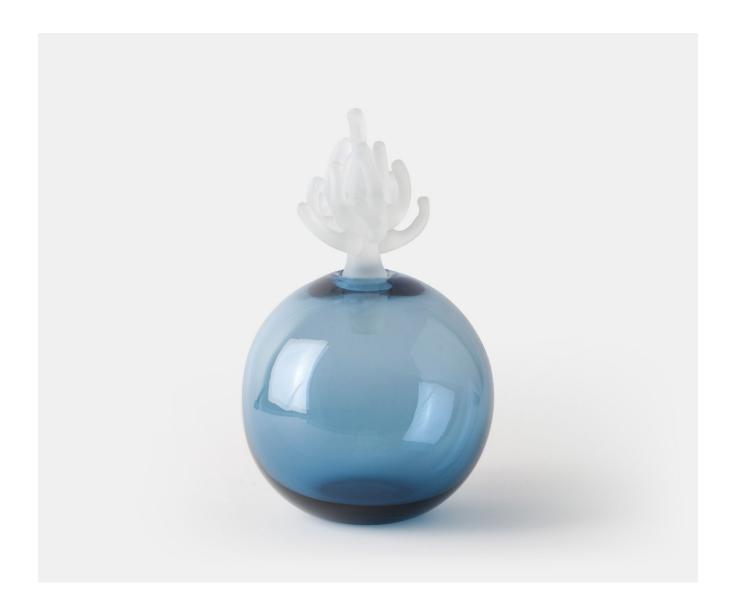

## ANEMONE BOTTLE, LRG - MIDNIGHT

£195.00

## **Description**

A marvellous mouth blown bottle with an acid etched crystal ground stopper. The bottle takes its name from the glorious design and craftsmanship of its stopper which is shaped and formed in replica of those mysterious and colourful creatures at the bottom of the ocean. These gorgeous coloured bottles are perfect for filling with perfume or bath oils or as standalone pieces. Our art glass is handmade in Great Britain, if your chosen style is not in stock it will be made especially for you in 2 - 4 weeks.