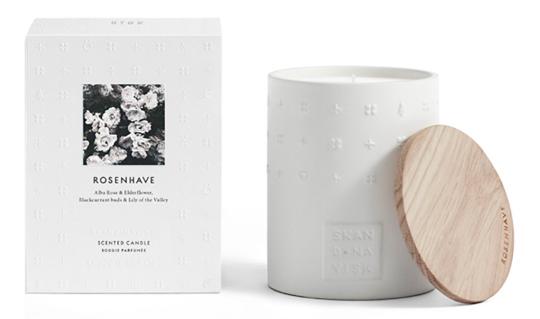

## SCENTED CANDLE - ROSENHAVE

£55.00

## Description

300g Scented candle in an embossed ceramic vase with oiled oak lid.

Enjoy the fragrance of; Alba rose & elderflower, blackcurrant buds & lily of the valley.

Rosenhave (Rose Garden), sheltered haven, nature's bounty, romance for the heart. Nordic rose gardens are precious places, exposed to the raw climate only the hardiest varieties, and most careful owners, can expect their fragile fragrance blushes to survive and prosper after the long, frozen winters.

Made from a blend of perfume and a rapeseed wax blend with a 100% cotton wick and engraved oak lid. Poured inside a ceramic vase, it will burn for up to 65 hours. Designed in Denmark, made in France.

11cm

## **Additional Information**

Ceramic / Oak Lid / Wax Blend

Material Height