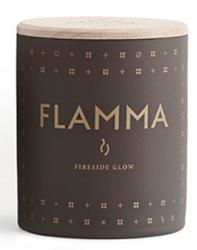

## ROARING FIRE SCENTED CANDLE

£30.00

## **Description**

190g Painted glass votive with a blend of perfume and vegetable wax with a 100% cotton wick and engraved beechwood lid.

FLAMMA [FLA-MMA], Swedish for flame. Fireside Glow. The magnetic pull of the hearth, the smokey notes of burning logs, of golden resin oozing from the pine, and the glow of faces mesmerised by the flames.

## **Additional Information**

| Material | Ceramic / Oak Lid / Wax Blend |
|----------|-------------------------------|
| Height   | 8.5cm                         |