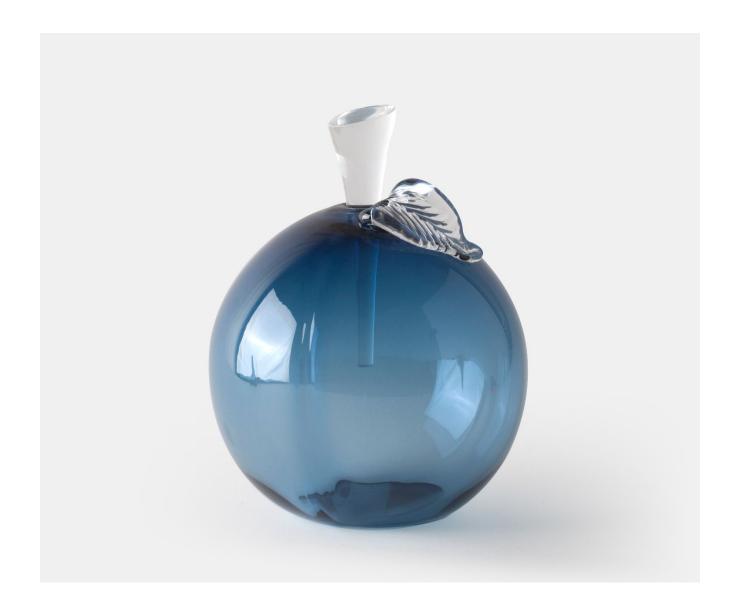

## PEACH LARGE - MIDNIGHT

£163.00

## **Description**

A superb mouth blown peach shaped bottle with applied crystal leaf and ground crystal stopper. These authentic details exemplify the delicate craftsmanship and care which is taken with each stunning piece of Yeoward art glass. These exquisite pieces can be displayed empty or filled with perfume or bath oil. Please note all of our art glass pieces are lovingly MADE TO ORDER with a current delivery lead time of 2 - 4 weeks. Please contact us to enquire into stocked pieces available for immediate delivery.

## **Additional Information**

| Bespoke         | No              |
|-----------------|-----------------|
| Design          | Peach           |
| Made In England | Yes             |
| Material        | Crystal Glass   |
| Size            | 20cm x Dia 13cm |