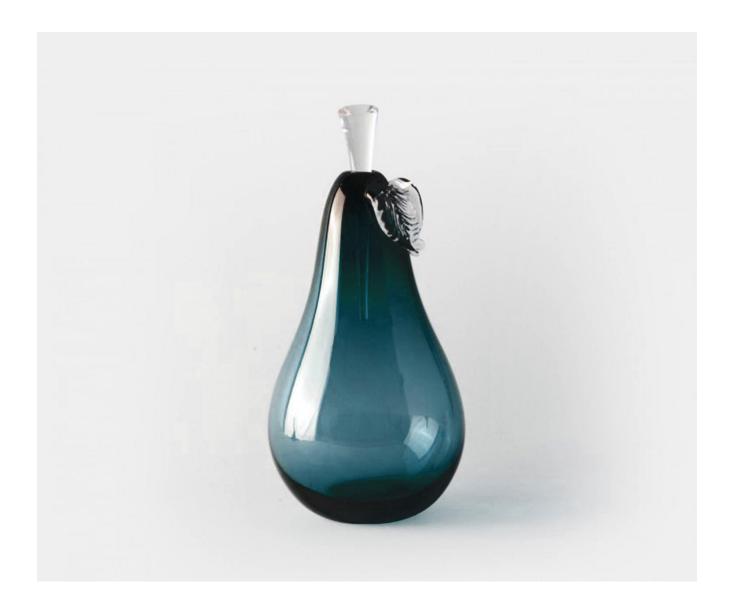

## PEAR LARGE - MIDNIGHT

£163.00

## **Description**

A charming mouth blown pear shaped bottle with applied crystal leaf and ground crystal stopper. These authentic details exemplify the delicate craftsmanship and care which is taken with each stunning piece of Yeoward art glass. These exquisite pieces can be displayed empty or filled with perfume or bath oil. Please note all of our art glass pieces are lovingly MADE TO ORDER with a current delivery lead time of 2 - 4 weeks. Please contact us to enquire into stocked pieces available for immediate delivery.

## **Additional Information**

| Bespoke         | No                |
|-----------------|-------------------|
| Design          | Pear              |
| Made In England | Yes               |
| Material        | Crystal Glass     |
| Size            | 25cm x Dia 12.5cm |