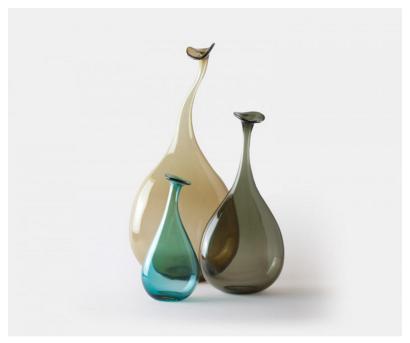

#### Description

A distinctive, original and fun design that will add character and whimsy to any setting. This mouth blown crystal bottle is freeform which means no two are the same. It will look fabulous grouped or in a mixed colour way and comes in three sizes. Please note all of our art glass pieces are lovingly MADE TO ORDER with a current delivery lead time of 2 - 4 weeks. Please contact us to enquire into stocked pieces available for immediate delivery.