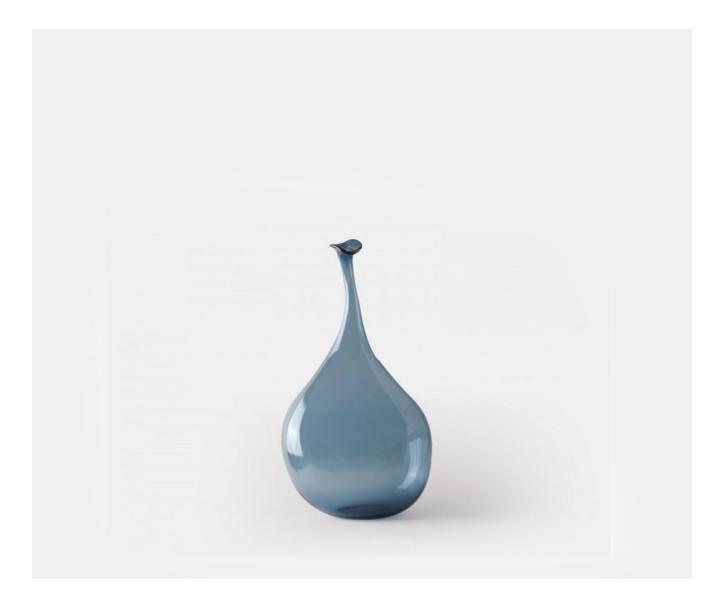

## WONKY BOTTLE, SML - MIDNIGHT

#### Description

A distinctive, original and fun design that will add character and whimsy to any setting. This mouth blown crystal bottle is freeform which means no two are the same. It will look fabulous grouped or in a mixed colour way and comes in three sizes. Please note all of our art glass pieces are lovingly MADE TO ORDER with a current delivery lead time of 2 - 4 weeks. Please contact us to enquire into stocked pieces available for immediate delivery.

#### **Additional Information**

| Design          | Wonky |
|-----------------|-------|
| Made In England | Yes   |
| Material        | Glass |
| Height          | 26cm  |
| Width           | 12cm  |