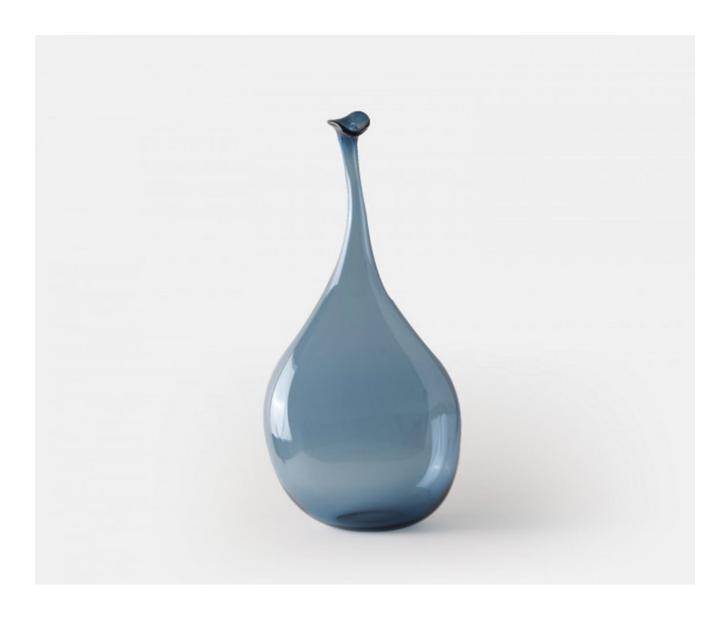

## **WONKY BOTTLE LARGE - MIDNIGHT**

£195.00

## **Description**

A distinctive, original and fun design that will add character and whimsy to any setting. This mouth blown crystal bottle is freeform which means no two are the same. It will look fabulous grouped or in a mixed colour way and comes in three sizes. Please note all of our art glass pieces are lovingly MADE TO ORDER with a current delivery lead time of 2 - 4 weeks. Please contact us to enquire into stocked pieces available for immediate delivery.

## **Additional Information**

| Bespoke         | No            |
|-----------------|---------------|
| Design          | Wonky         |
| Lead Time       | Made to order |
| Made In England | Yes           |
| Material        | Glass         |
| Size            | 53cm x 23cm   |