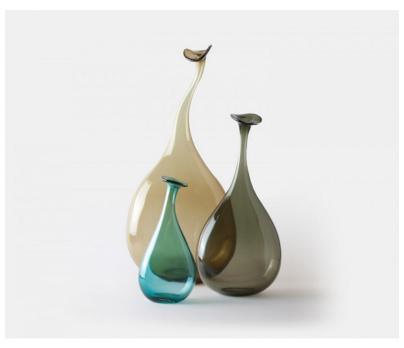

## **Description**

A distinctive, original and fun design that will add character and whimsy to any setting. This mouth blown crystal bottle is freeform which means no two are the same. It will look fabulous grouped or in a mixed colour way and comes in three sizes. Please note all of our art glass pieces are lovingly MADE TO ORDER with a current delivery lead time of 2 - 4 weeks. Please contact us to enquire into stocked pieces available for immediate delivery.