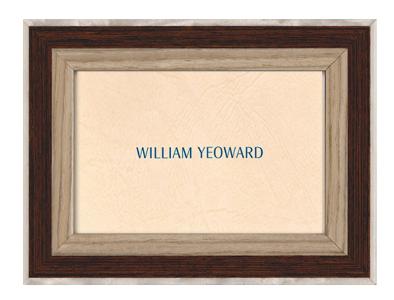

## CHOCOLATE DOUBLE BORDER FRAME - 4" X 6"

£69.00

## **Description**

These beautiful picture frames are handmade by craftsmen skilled in the art of marquetry. To create each frame, pieces of veneer are carefully cut and placed together to form intricately detailed designs and patterns, no two are ever exactly the same. Each frame's reverse is covered with soft tobacco coloured velvet and embossed in gold with the William Yeoward logo. Available in 3 sizes they can be positioned portrait or landscape and are perfect for proudly displaying your favourite photographs on your mantelpiece or console table. Measurements provided are for the photograph size.

## **Additional Information**

| Composition | Wood Veneer, Glass   |
|-------------|----------------------|
| Material    | Wood Veneer, Glass   |
| Size        | 10cm x 15cm / 4 x 6" |
| Washable    | Wipe Clean Only      |