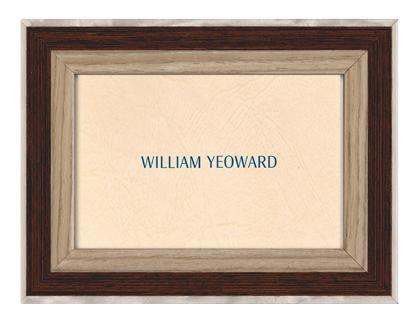

## CHOCOLATE DOUBLE BORDER FRAME - 5" X 7"

£79.00

## Description

These beautiful picture frames are handmade by craftsmen skilled in the art of marquetry. To create each frame, pieces of veneer are carefully cut and placed together to form intricately detailed designs and patterns, no two are ever exactly the same. Each frame's reverse is covered with soft tobacco coloured velvet and embossed in gold with the William Yeoward logo. Available in 3 sizes they can be positioned portrait or landscape and are perfect for proudly displaying your favourite photographs on your mantelpiece or console table. Measurements provided are for the photograph size.