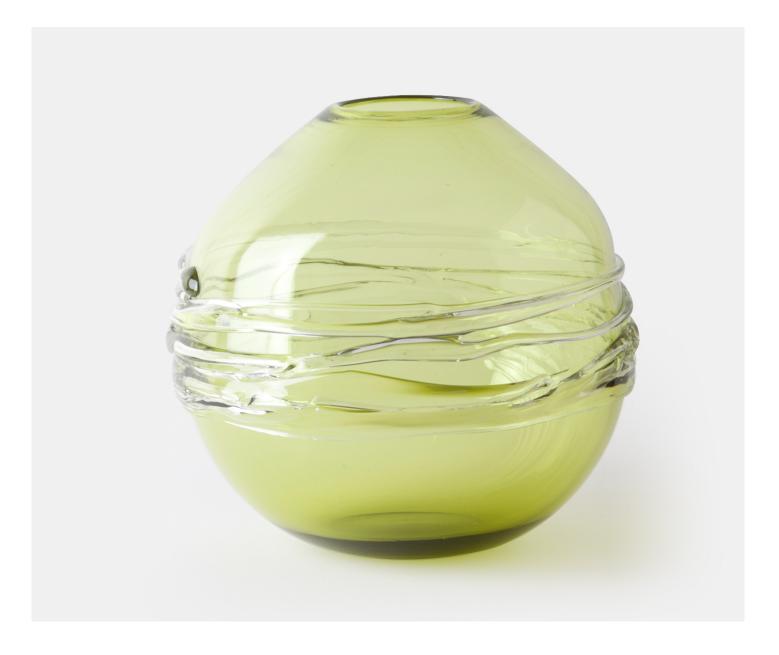

## MARCIA - MOSS

## Description

An elegant and contemporary globe vase with drizzle effect detailing in a selection of wonderfully evocative colour ways. This globe vase will look stunning in any room. Please note all of our art glass pieces are lovingly MADE TO ORDER with a current delivery lead time of 2 - 4 weeks. Please contact us to enquire into stocked pieces available for immediate delivery.