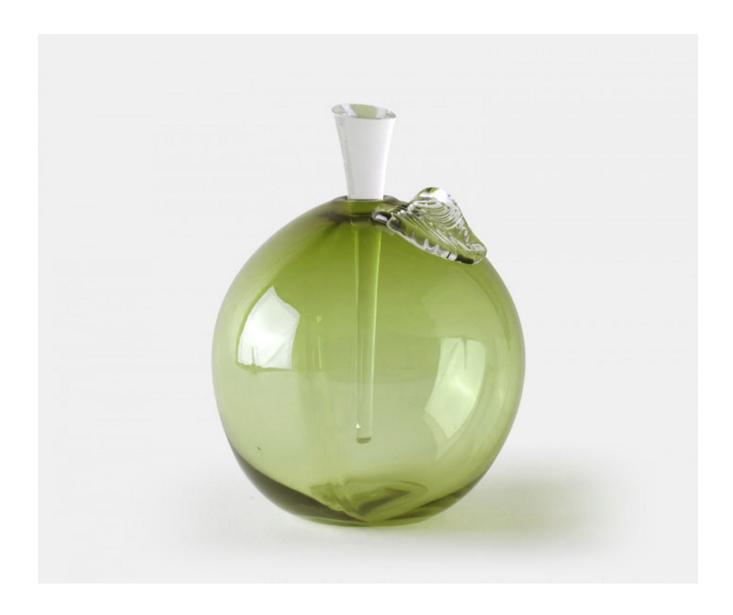

## PEACH LARGE - MOSS

£163.00

## **Description**

A superb mouth blown peach shaped bottle with applied crystal leaf and ground crystal stopper. These authentic details exemplify the delicate craftsmanship and care which is taken with each stunning piece of Yeoward art glass. These exquisite pieces can be displayed empty or filled with perfume or bath oil. Please note all of our art glass pieces are lovingly MADE TO ORDER with a current delivery lead time of 2 - 4 weeks. Please contact us to enquire into stocked pieces available for immediate delivery.

## **Additional Information**

| Bespoke         | No              |
|-----------------|-----------------|
| Design          | Peach           |
| Made In England | Yes             |
| Material        | Crystal Glass   |
| Size            | 20cm x Dia 13cm |