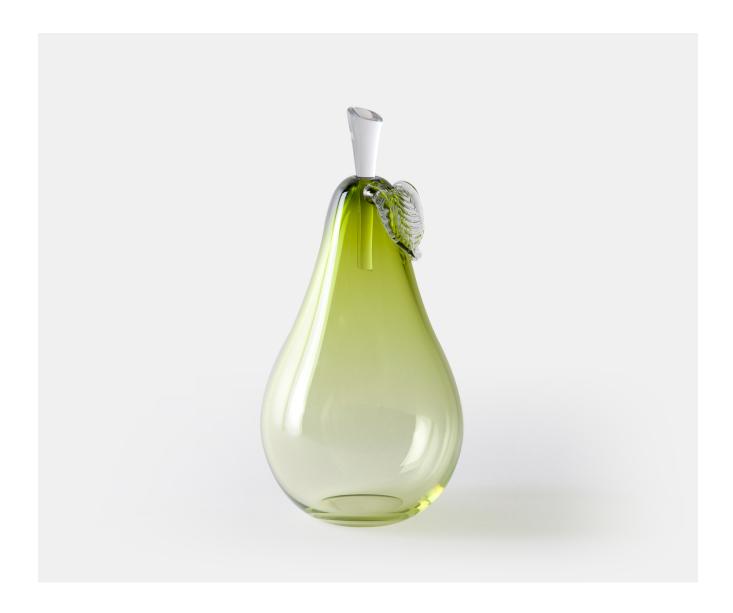

## PEAR LARGE - MOSS

£163.00

## **Description**

A charming mouth blown pear shaped bottle with applied crystal leaf and ground crystal stopper. These authentic details exemplify the delicate craftsmanship and care which is taken with each stunning piece of Yeoward art glass. These exquisite pieces can be displayed empty or filled with perfume or bath oil. Please note all of our art glass pieces are lovingly MADE TO ORDER with a current delivery lead time of 2 - 4 weeks. Please contact us to enquire into stocked pieces available for immediate delivery.

## **Additional Information**

| Bespoke         | No                |
|-----------------|-------------------|
| Design          | Pear              |
| Made In England | Yes               |
| Material        | Crystal Glass     |
| Size            | 25cm x Dia 12.5cm |