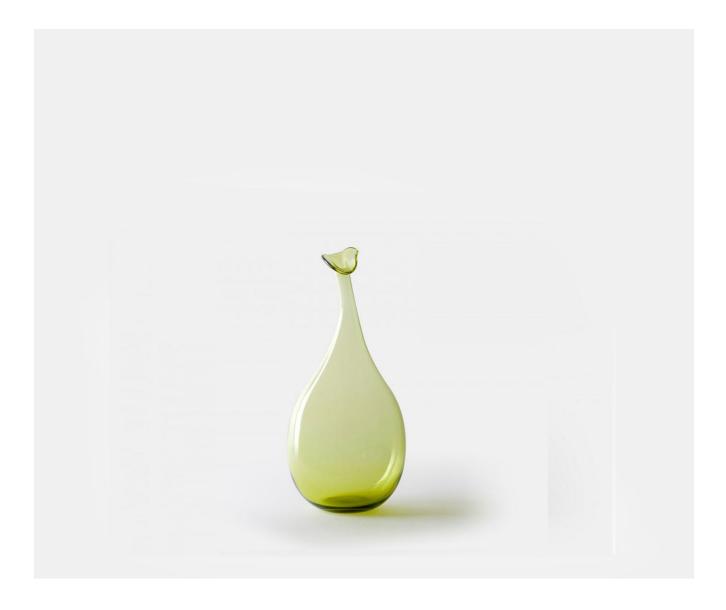

## WONKY BOTTLE, SML - MOSS

### Description

A distinctive, original and fun design that will add character and whimsy to any setting. This mouth blown crystal bottle is freeform which means no two are the same. It will look fabulous grouped or in a mixed colour way and comes in three sizes. Please note all of our art glass pieces are lovingly MADE TO ORDER with a current delivery lead time of 2 - 4 weeks. Please contact us to enquire into stocked pieces available for immediate delivery.

#### **Additional Information**

| Design          | Wonky |
|-----------------|-------|
| Made In England | Yes   |
| Material        | Glass |
| Height          | 27cm  |
| Width           | 12cm  |