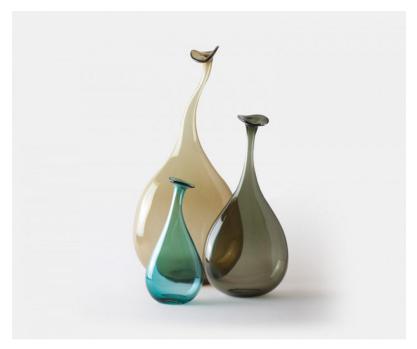

### Description

A distinctive, original and fun design that will add character and whimsy to any setting. This mouth blown crystal bottle is freeform which means no two are the same. It will look fabulous grouped or in a mixed colour way and comes in three sizes. Please note all of our art glass pieces are lovingly MADE TO ORDER with a current delivery lead time of 2 - 4 weeks. Please contact us to enquire into stocked pieces available for immediate delivery.