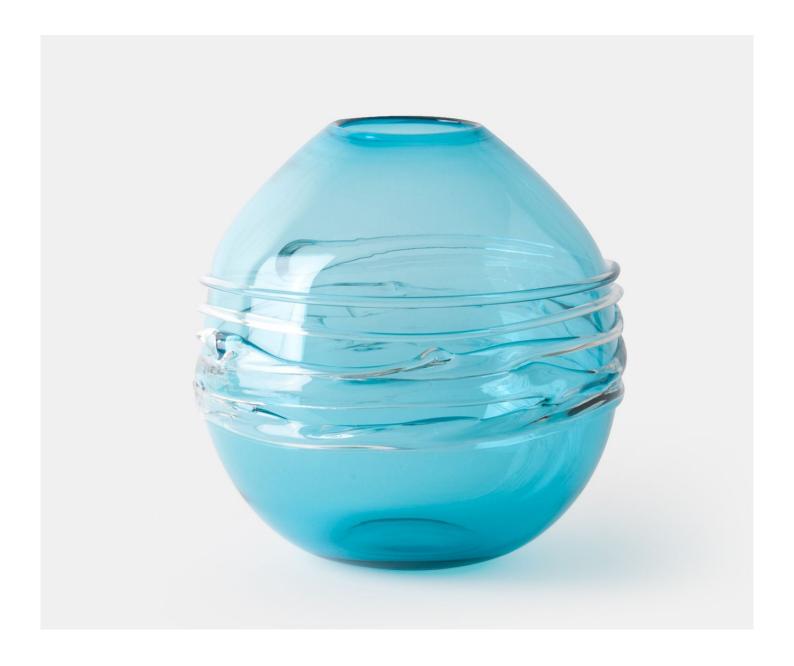

## MARCIA - OCEAN

£154.00

## **Description**

An elegant and contemporary globe vase with drizzle effect detailing in a selection of wonderfully evocative colour ways. This globe vase will look stunning in any room. Please note all of our art glass pieces are lovingly MADE TO ORDER with a current delivery lead time of 2 - 4 weeks. Please contact us to enquire into stocked pieces available for immediate delivery.