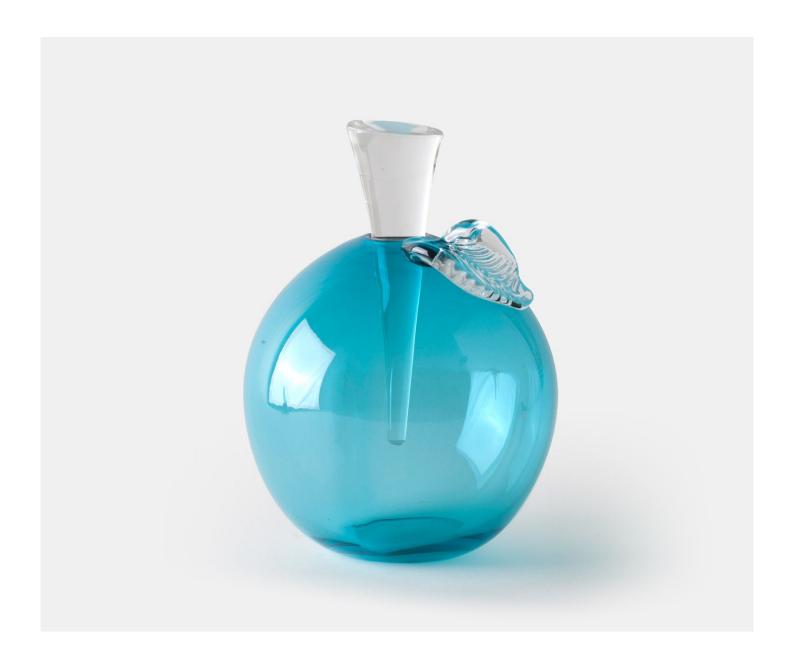

## PEACH LARGE - OCEAN

£163.00

## **Description**

A superb mouth blown peach shaped bottle with applied crystal leaf and ground crystal stopper. These authentic details exemplify the delicate craftsmanship and care which is taken with each stunning piece of Yeoward art glass. These exquisite pieces can be displayed empty or filled with perfume or bath oil. Please note all of our art glass pieces are lovingly MADE TO ORDER with a current delivery lead time of 2 - 4 weeks. Please contact us to enquire into stocked pieces available for immediate delivery.

## **Additional Information**

| Design          | Peach           |
|-----------------|-----------------|
| Made In England | Yes             |
| Material        | Crystal Glass   |
| Size            | 20cm x Dia 13cm |