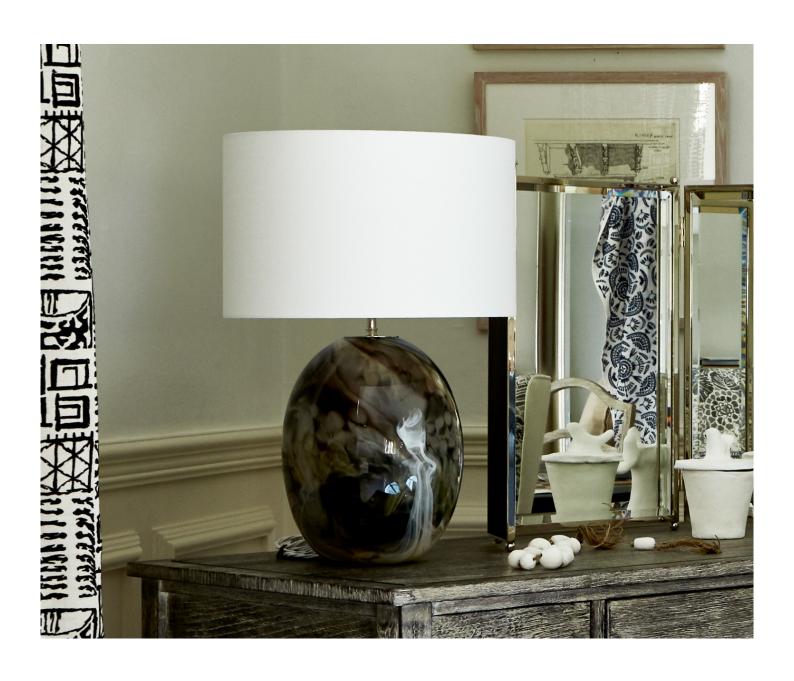

### BABETTE TABLE LAMP SLATE

£895.50
Regular Price
£995.00

## **Description**

Babette Crystal lamps are skillfully produced by hand in England, their organic swirls of marbling give them a timeless appeal. All measurements are taken from base of the lamp to middle of the lamp fitting. All Crystal lamps come with an ivory cable with an inline switch and nickel lamp holder fitting as standard. BC fitting/ Bayonet Bulb / 13amp plug Babette does not include a lampshade as standard. To complete your lamp you have a choice between stocked crisp white satin lampshades, or we offer bespoke lampshades. Please see our lampshade page for more information about colours and fabrics available (3-4 weeks lead time). For Babette we recommend a 40cm drum lampshade. Please note all of our art glass pieces are lovingly MADE TO ORDER with a current delivery lead time of 4 - 6 weeks. Please contact us to enquire into stocked pieces available for immediate delivery.

#### **Additional Information**

| Made To Order     | Yes         |
|-------------------|-------------|
| Design            | Babette     |
| Lead Time         | 4 - 6 weeks |
| Recommended Shade | 40cm Drum   |
| Made In England   | Yes         |
| Material          | Crystal     |
| Height            | 38cm        |
| Width             | 22cm        |