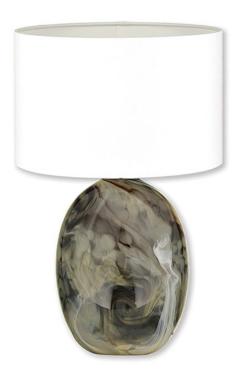

### BABETTE TABLE LAMP SLATE

£895.50
Regular Price
£995.00

## **Description**

Babette Crystal lamps are skillfully produced by hand in England, their organic swirls of marbling give them a timeless appeal. All measurements are taken from base of the lamp to middle of the lamp fitting. All Crystal lamps come with an ivory cable with an inline switch and nickel lamp holder fitting as standard. BC fitting/ Bayonet Bulb / 13amp plug Babette does not include a lampshade as standard. To complete your lamp you have a choice between stocked crisp white satin lampshades, or we offer bespoke lampshades. Please see our lampshade page for more information about colours and fabrics available (3-4 weeks lead time). For Babette we recommend a 40cm drum lampshade. Please note all of our art glass pieces are lovingly MADE TO ORDER with a current delivery lead time of 4 - 6 weeks. Please contact us to enquire into stocked pieces available for immediate delivery.

#### **Additional Information**

| Made To Order     | Yes         |
|-------------------|-------------|
| Design            | Babette     |
| Lead Time         | 4 - 6 weeks |
| Recommended Shade | 40cm Drum   |
| Made In England   | Yes         |
| Material          | Crystal     |
| Height            | 38cm        |
| Width             | 22cm        |