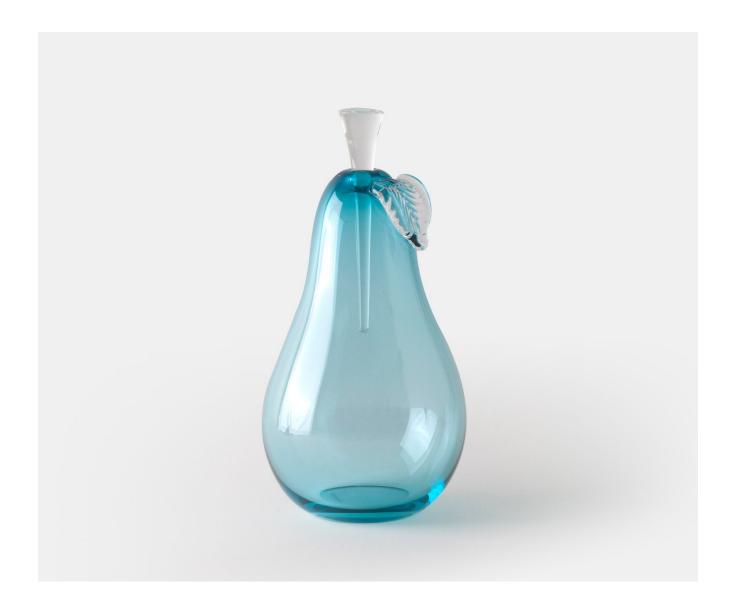

## PEAR LARGE - OCEAN

£163.00

## **Description**

A charming mouth blown pear shaped bottle with applied crystal leaf and ground crystal stopper. These authentic details exemplify the delicate craftsmanship and care which is taken with each stunning piece of Yeoward art glass. These exquisite pieces can be displayed empty or filled with perfume or bath oil. Please note all of our art glass pieces are lovingly MADE TO ORDER with a current delivery lead time of 2 - 4 weeks. Please contact us to enquire into stocked pieces available for immediate delivery.

## **Additional Information**

| Design          | Pear          |
|-----------------|---------------|
| Made In England | Yes           |
| Material        | Crystal Glass |
| Height          | 25cm          |
| Width           | 12.5cm        |