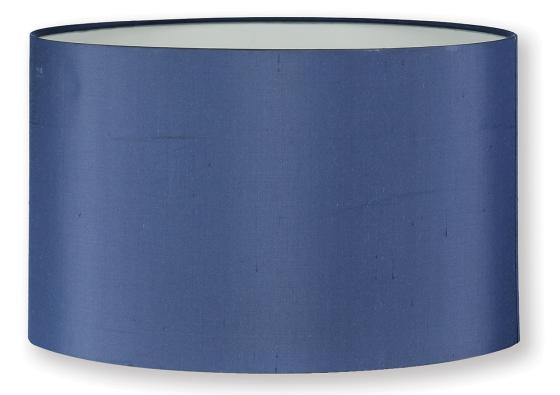

## SILK MIDNIGHT 18" DRUM LAMPSHADE

Special Price £117.50 Regular Price £235.00

## Description

William Yeoward offer a range of lampshades designed specifically to complement our range of table lamps. All our lampshades are handmade in England to the highest quality.

18" Diameter

11" High

## **Additional Information**

| Made In England | Yes           |
|-----------------|---------------|
| Material        | Silk          |
| Size            | 200cm x 200cm |
| Height          | 28cm          |
| Width           | 45cm          |