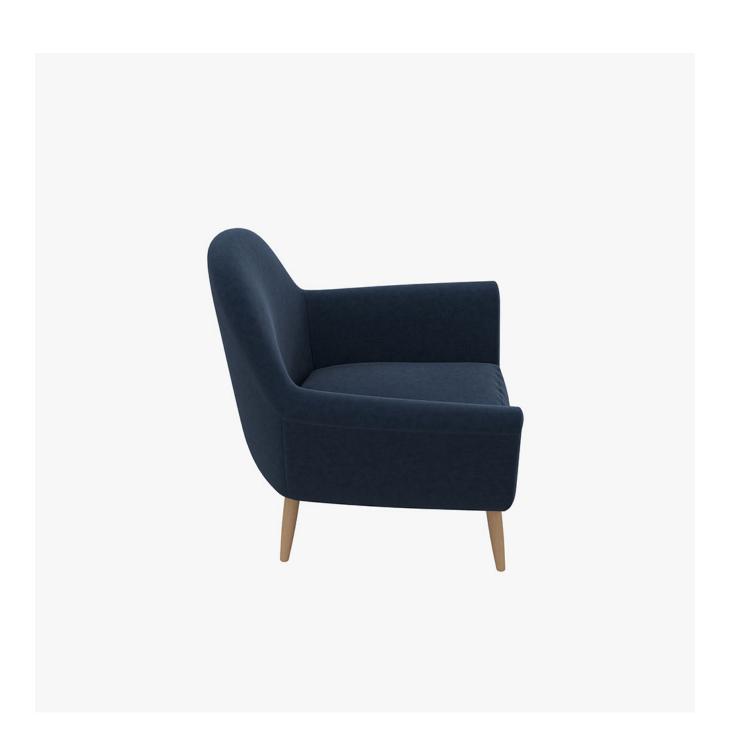

## MANDY ARMCHAIR

From **£1,685.00** 

## **Description**

Mandy is well proportioned and very comfortable. The soft rounded lines of this model make this a great occasional chair in the Living room or indeed any room in the home.

Fabric Required: 3.5m (0-7cm repeat), 4m (8-48cm repeat), 4.5m (49-91cm repeat), 5m (92+cm repeat)

- \*Mandy seat height 38cm
- \*Mandy arm height 57cm

\*Total price dependant on customer's choice of fabric. If selecting own fabric, a barrier cloth may be required at an additional price in order to meet current FR legislation. Alternatively, customers can opt to have their fabric FR treated.

## **Additional Information**

| Fabric Required | 3.5m (based on plain, standard width fabric) |
|-----------------|----------------------------------------------|
| Lead Time       | 6 - 8 weeks upon receipt of fabric           |
| Made In England | Yes                                          |
| Depth           | 84cm                                         |
| Height          | 86cm                                         |
| Width           | 85cm                                         |
| Seat Height     | 38cm                                         |