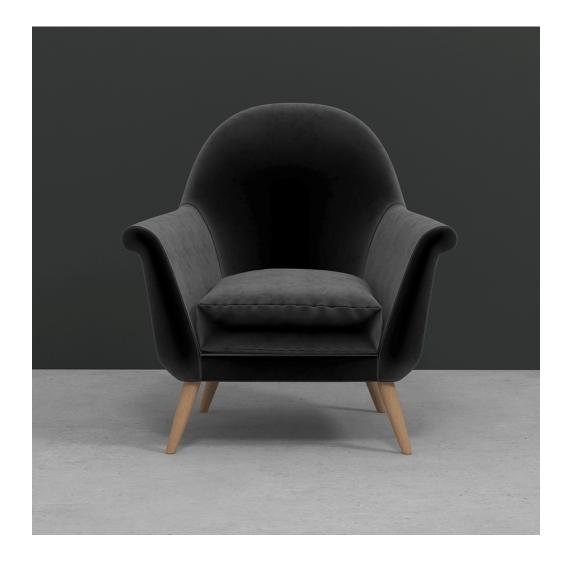

## MANDY ARMCHAIR

From **£1,685.00** 

## **Description**

Mandy is well proportioned and very comfortable. The soft rounded lines of this model make this a great occasional chair in the Living room or indeed any room in the home.

Fabric Required: 3.5m (0-7cm repeat), 4m (8-48cm repeat), 4.5m (49-91cm repeat), 5m (92+cm repeat)

- \*Mandy seat height 38cm
- \*Mandy arm height 57cm

\*Total price dependant on customer's choice of fabric. If selecting own fabric, a barrier cloth may be required at an additional price in order to meet current FR legislation. Alternatively, customers can opt to have their fabric FR treated.

## **Additional Information**

| Fabric Required | 3.5m (based on plain, standard width fabric) |
|-----------------|----------------------------------------------|
| Lead Time       | 6 - 8 weeks upon receipt of fabric           |
| Made In England | Yes                                          |
| Depth           | 84cm                                         |
| Height          | 86cm                                         |
| Width           | 85cm                                         |
| Seat Height     | 38cm                                         |