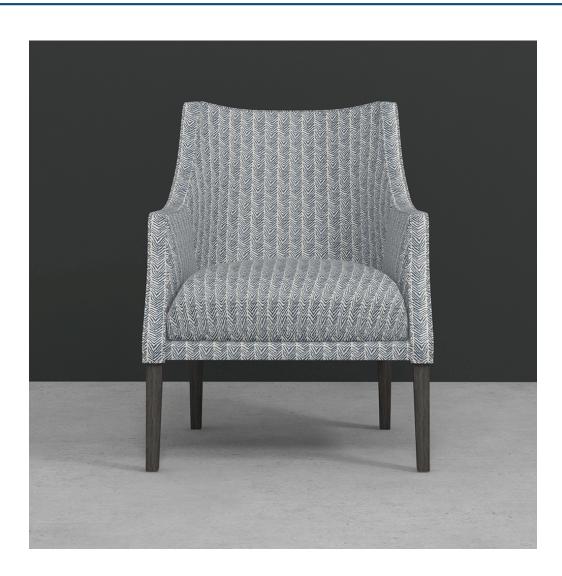

## WILMWORTH ARMCHAIR

From **£1,895.00** 

## Description

A classic form with very attractive line. Wilmworth is comfortable, sophisticated and easy to place in any room, particularly as a pair.

Fabric Required: 4m (0-7cm repeat), 5m (8-48cm repeat), 5m (49-91cm repeat), 5.5m (92+cm repeat)

\*Wilmworth seat height 43cm

\*Wilmworth arm height 62cm

\*Total price dependant on customer's choice of fabric. If selecting own fabric, a barrier cloth may be required at an additional price in order to meet current FR legislation. Alternatively, customers can opt to have their fabric FR treated.

## **Additional Information**

| Fabric Required | 4m (based on plain, standard width fabric) |
|-----------------|--------------------------------------------|
| Lead Time       | 6 - 8 weeks upon receipt of fabric         |
| Made In England | Yes                                        |
| Depth           | 90cm                                       |
| Height          | 90cm                                       |
| Width           | 73cm                                       |
| Seat Height     | 43cm                                       |