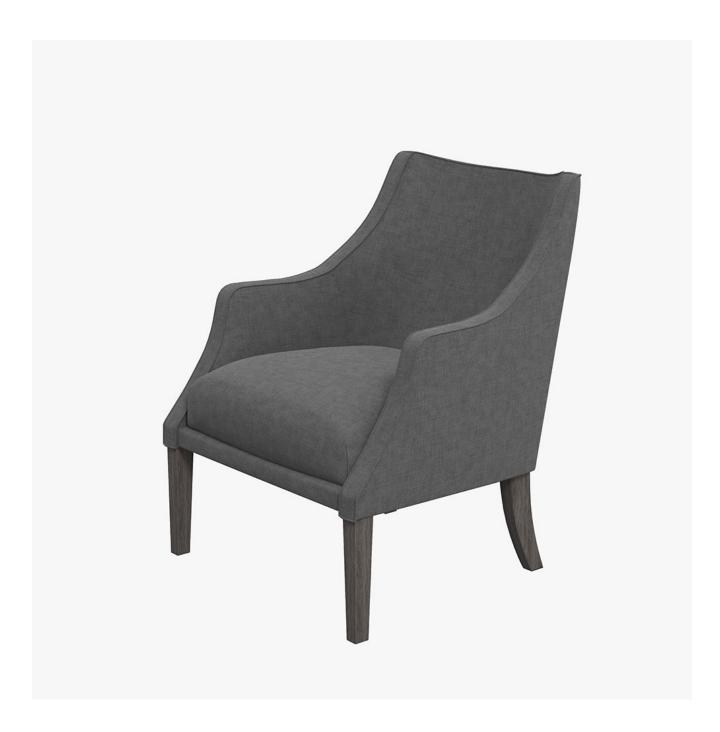

## WILMWORTH ARMCHAIR

From **£1,895.00** 

## Description

A classic form with very attractive line. Wilmworth is comfortable, sophisticated and easy to place in any room, particularly as a pair.

Fabric Required: 4m (0-7cm repeat), 5m (8-48cm repeat), 5m (49-91cm repeat), 5.5m (92+cm repeat)

\*Wilmworth seat height 43cm

\*Wilmworth arm height 62cm

\*Total price dependant on customer's choice of fabric. If selecting own fabric, a barrier cloth may be required at an additional price in order to meet current FR legislation. Alternatively, customers can opt to have their fabric FR treated.

## **Additional Information**

| Fabric Required | 4m (based on plain, standard width fabric) |
|-----------------|--------------------------------------------|
| Lead Time       | 6 - 8 weeks upon receipt of fabric         |
| Made In England | Yes                                        |
| Depth           | 90cm                                       |
| Height          | 90cm                                       |
| Width           | 73cm                                       |
| Seat Height     | 43cm                                       |