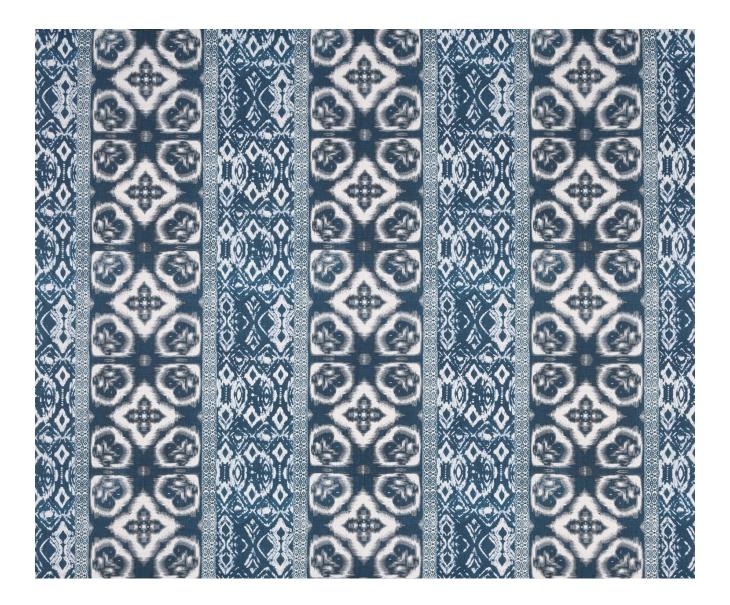

## **KAVANA - DENIM**

## **Description**

An inspired abstract geometric trellis in timeless tones of blue and white. Rather like the toiles of the nineteenth century, this highly ornate, digitally printed linen union design could be used as an all over room decoration; on walls, as curtains, covers and general upholstery. In one stylish colourway.

## **Additional Information**

| Colourway   | Denim                           |
|-------------|---------------------------------|
| Composition | 60%Linen 30%Cotton 10%Polyamide |
| Martindale  | 30000                           |
| Pattern     | Floral                          |
| Season      | AW18                            |
| Collection  | Delcia Fabrics                  |