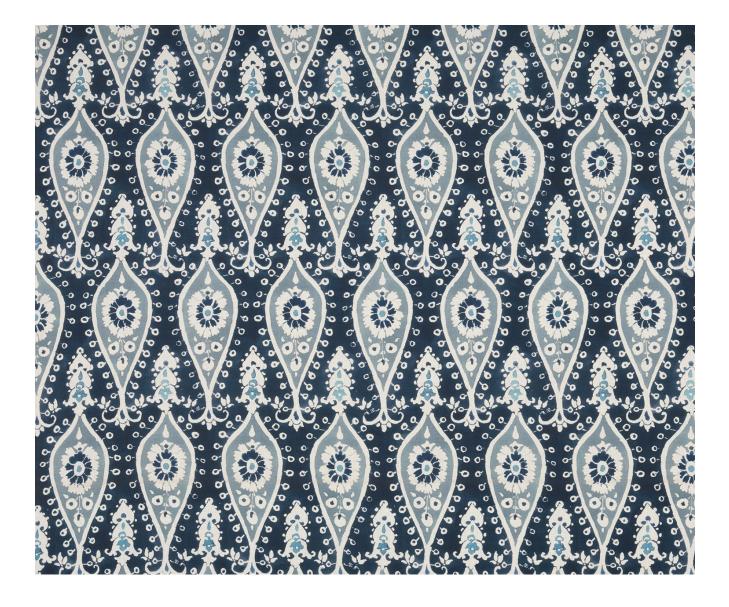

## Description

In midnight hues, comes a modernised interpretation of the Alhambra tile. Deep coal blue is happily complemented by pale grey and white accents. A classic rendition of geometric pattern that retains a lively spirit. A digitally printed viscose linen, perfect for curtains, blinds, bedcovers, cushions and general upholstery. In one colourway.