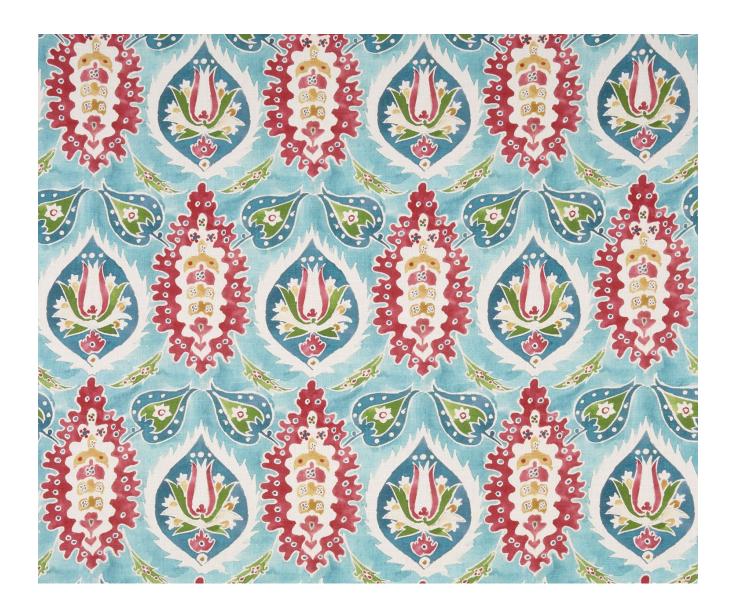

## **Description**

Inspired by the magnificent gardens of the Alhambra in Seville and the exotic use of colour pigment. A colourful and artistic rendition of geometric pattern and digitally printed onto a viscose linen ground cloth. Perfect for curtains, blinds, bedcovers, cushions and general upholstery. In one brilliant colourway.

## **Additional Information**

| Colourway                 | Peacock             |
|---------------------------|---------------------|
| Composition               | 82%Viscose 18%Linen |
| Martindale                | 22000               |
| Pattern                   | Floral              |
| Season                    | AW18                |
| Collection                | Delcia Fabrics      |
| Vertical Pattern Repeat   | 81cm                |
| Horizontal Pattern Repeat | 46cm                |
| Width                     | 138cm               |