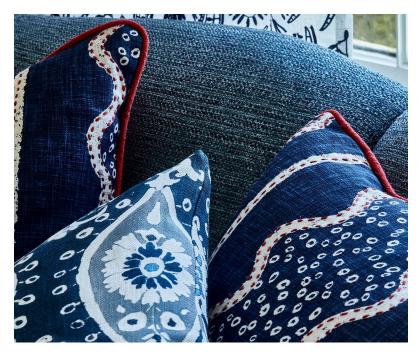

## JASHAM - INDIGO

## **Description**

A stunning combination of print and embroidery, brought to life by delicate stitchwork that frames the design wonderfully. Peaceful and easy, this pure cotton design is evocative of a woodland stream. A great design for curtains, blinds and cushions. In two versatile colourways.