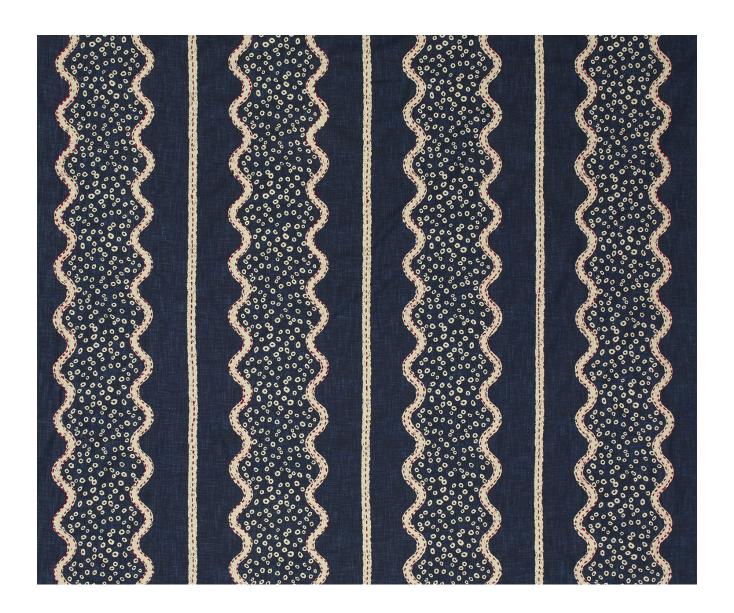

## JASHAM - INDIGO

## **Description**

A stunning combination of print and embroidery, brought to life by delicate stitchwork that frames the design wonderfully. Peaceful and easy, this pure cotton design is evocative of a woodland stream. A great design for curtains, blinds and cushions. In two versatile colourways.

## **Additional Information**

| Colourway                 | Indigo                          |
|---------------------------|---------------------------------|
| Composition               | 100%Cotton, Embroidery = Cotton |
| Pattern                   | Stripe                          |
| Season                    | AW18                            |
| Collection                | Delcia Fabrics                  |
| Vertical Pattern Repeat   | 32cm                            |
| Horizontal Pattern Repeat | 34.5cm                          |
| Width                     | 137cm                           |