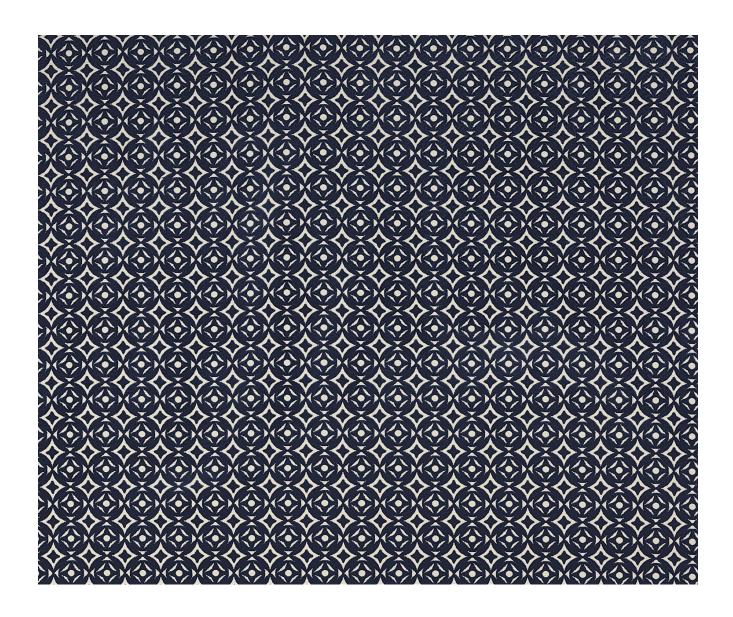

## **BROCATELLO - INDIGO**

## **Description**

A deeply luxurious geometric and finely cut velvet in seven smart colourways. Inspired by the intricacies of archetypal nineteenth century ironwork. A tailored design that is perfect for both classic and modern curtains, blinds, cushions, bedcovers and upholstery.

## **Additional Information**

| Colourway                 | Indigo                            |
|---------------------------|-----------------------------------|
| Composition               | 67%Viscose 25%Polyester, 8%Cotton |
| Martindale                | 28000                             |
| Pattern                   | Geometric                         |
| Season                    | AW18                              |
| Collection                | Delcia Fabrics                    |
| Vertical Pattern Repeat   | 6.5cm                             |
| Horizontal Pattern Repeat | 7cm                               |
| Width                     | 139cm                             |
|                           |                                   |