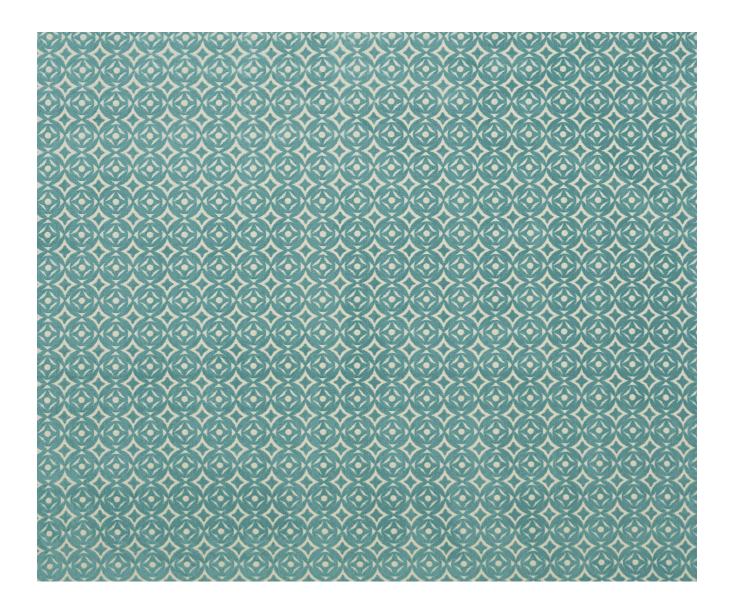

## **BROCATELLO - AQUA**

## **Description**

A deeply luxurious geometric and finely cut velvet in seven smart colourways. Inspired by the intricacies of archetypal nineteenth century ironwork. A tailored design that is perfect for both classic and modern curtains, blinds, cushions, bedcovers and upholstery.

## **Additional Information**

| Colourway                 | Aqua                              |
|---------------------------|-----------------------------------|
| Composition               | 67%Viscose 25%Polyester, 8%Cotton |
| Martindale                | 28000                             |
| Pattern                   | Geometric                         |
| Season                    | AW18                              |
| Collection                | Delcia Fabrics                    |
| Vertical Pattern Repeat   | 6.5cm                             |
| Horizontal Pattern Repeat | 7cm                               |
| Width                     | 139cm                             |
|                           |                                   |