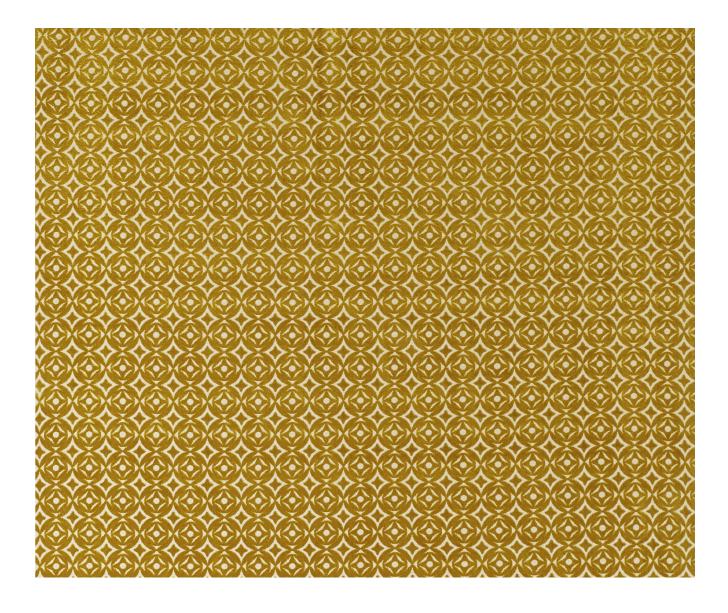

## **BROCATELLO - OCHRE**

## Description

A deeply luxurious geometric and finely cut velvet in seven smart colourways. Inspired by the intricacies of archetypal nineteenth century ironwork. A tailored design that is perfect for both classic and modern curtains, blinds, cushions, bedcovers and upholstery.

## **Additional Information**

| Colourway                 | Ochre                             |
|---------------------------|-----------------------------------|
| Composition               | 67%Viscose 25%Polyester, 8%Cotton |
| Martindale                | 28000                             |
| Pattern                   | Geometric                         |
| Season                    | AW18                              |
| Collection                | Delcia Fabrics                    |
| Vertical Pattern Repeat   | 6.5cm                             |
| Horizontal Pattern Repeat | 7cm                               |
| Width                     | 139cm                             |