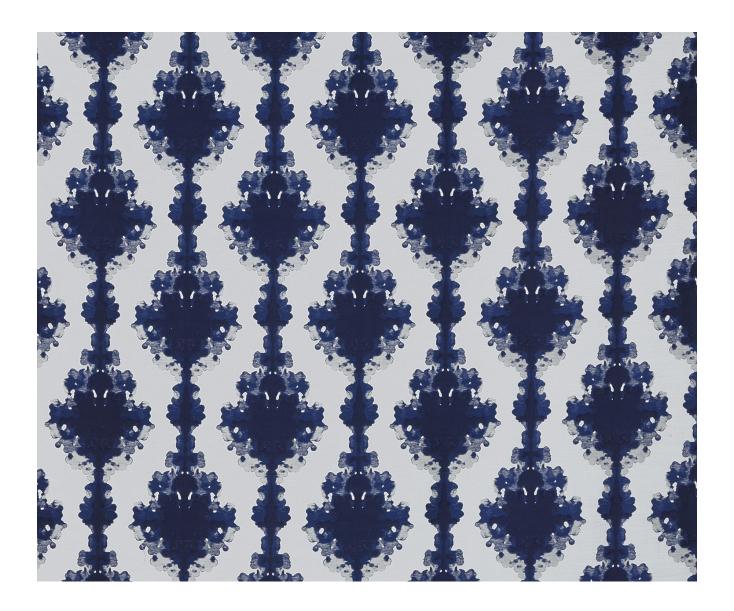

## **Description**

The serene colours of midnight, indigo and sky inform the depth and vitality of this abstract design. This viscose mix jacquard weave inspired by the freedom of nature. A brilliant design for curtains, blinds, cushions and bedcovers. In one simple colourway.

## **Additional Information**

| Colourway                 | Midnight                               |
|---------------------------|----------------------------------------|
| Composition               | 44%Viscose 43%Cotton, 13%Polyester     |
| Composition               | 4470VISCOSE 4570COLLOTI, 1570FOlyestel |
| Pattern                   | Pattern                                |
| Carana                    | ANATIO                                 |
| Season                    | AW18                                   |
| Collection                | Delcia Fabrics                         |
|                           |                                        |
| Vertical Pattern Repeat   | 36cm                                   |
|                           | 77.5                                   |
| Horizontal Pattern Repeat | 33.5cm                                 |
| Width                     | 137cm                                  |
| VVIGUI                    | 1376111                                |