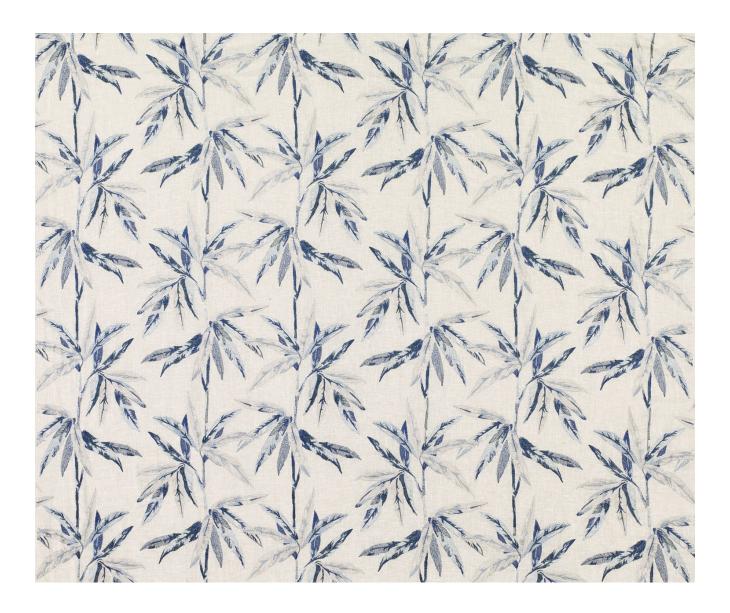

## **Description**

The bamboo groves of southern states of America inspire this elegant and delicately embroidered linen. Beautifully stitched and carefully placed on the cloth to evoke the feeling of air and space. A unique and relaxed design that is perfect for curtains. In one informal colourway.

## **Additional Information**

| Colourway                 | Denim                                    |
|---------------------------|------------------------------------------|
| Composition               | 100%Linen, Embroidery thread 100%Viscose |
| Pattern                   | Floral                                   |
| Season                    | AW18                                     |
| Collection                | Delcia Fabrics                           |
| Vertical Pattern Repeat   | 38cm                                     |
| Horizontal Pattern Repeat | 45cm                                     |
| Width                     | 135cm                                    |