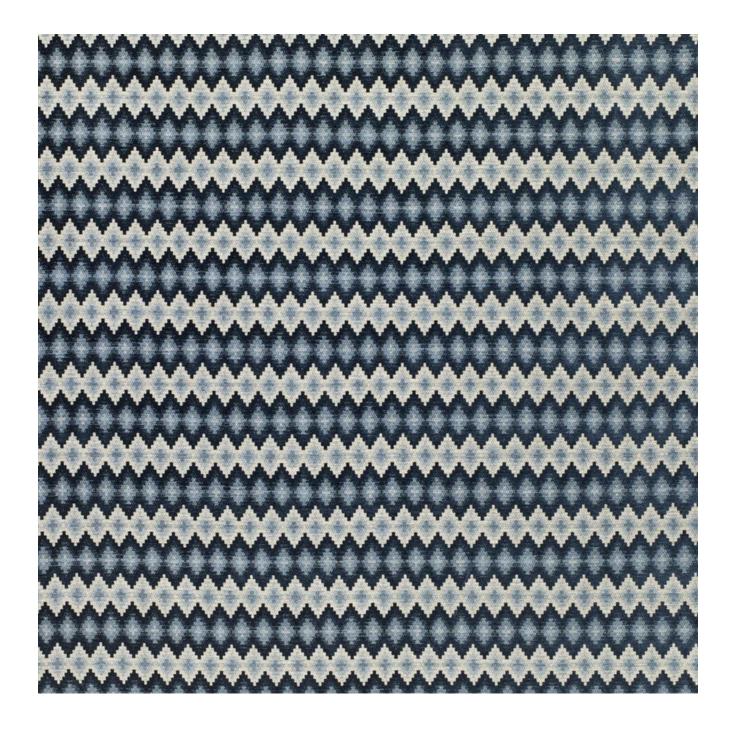

## PERZINA - MIDNIGHT

## **Description**

This luxurious chenille woven design is not only an absolute favourite but has now become synonymous with the William Yeoward Brand. It is an absolute must and an easy 'go to' for any scheme and any space. A soft chenille weave with a distinct yet versatile pattern. Suitable for upholstery, curtains, cushions and blinds.

## **Additional Information**

| Colourway                 | Midnight                           |
|---------------------------|------------------------------------|
| Composition               | 57%Vi 19%Pl 13%Co 11%Lin           |
| Martindale                | 30000                              |
| Pattern                   | Geometric, Stripe                  |
| Collection                | Palenque Collection 2021, Palenque |
| Roll Width                | 140cm                              |
| Vertical Pattern Repeat   | 0cm                                |
| Horizontal Pattern Repeat | 15cm                               |