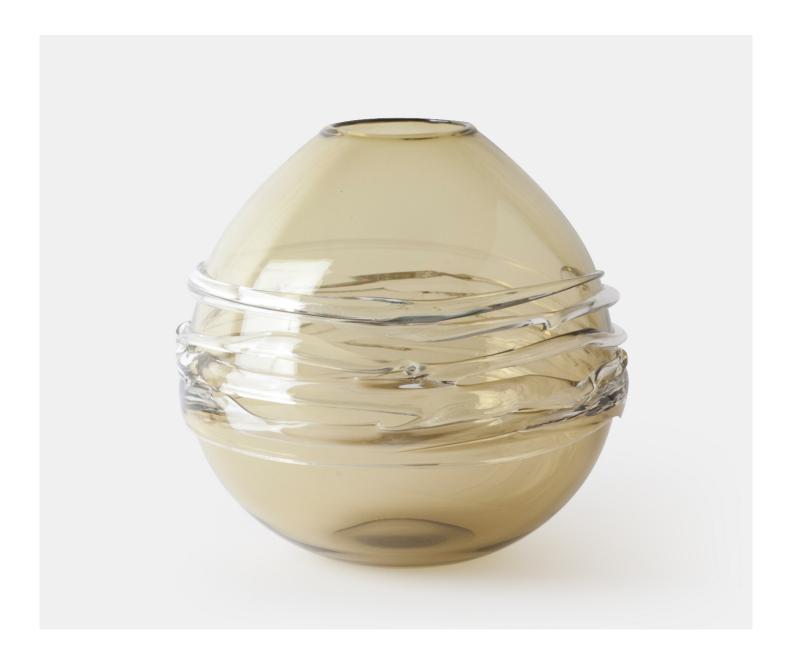

## MARCIA - OLIVE

£154.00

## **Description**

An elegant and contemporary globe vase with drizzle effect detailing in a selection of wonderfully evocative colour ways. This globe vase will look stunning in any room. Please note all of our art glass pieces are lovingly MADE TO ORDER with a current delivery lead time of 2 - 4 weeks. Please contact us to enquire into stocked pieces available for immediate delivery.