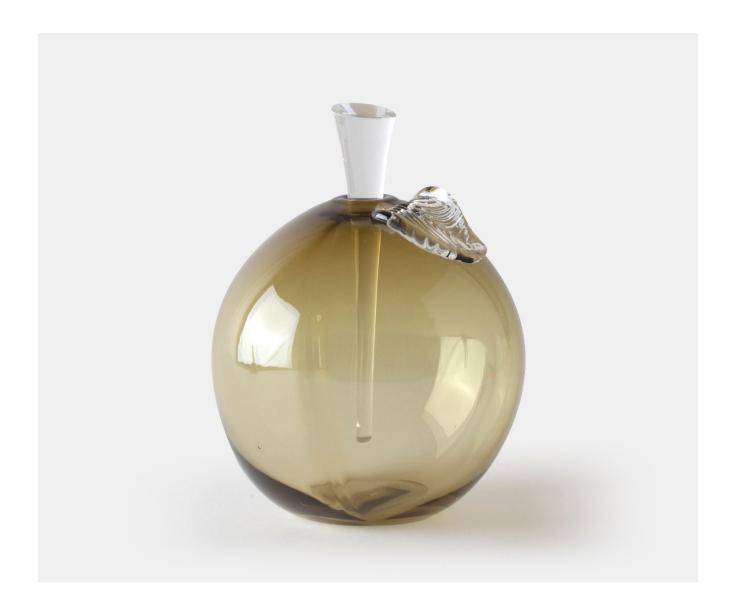

## PEACH LARGE - OLIVE

£163.00

## **Description**

A superb mouth blown peach shaped bottle with applied crystal leaf and ground crystal stopper. These authentic details exemplify the delicate craftsmanship and care which is taken with each stunning piece of Yeoward art glass. These exquisite pieces can be displayed empty or filled with perfume or bath oil. Please note all of our art glass pieces are lovingly MADE TO ORDER with a current delivery lead time of 2 - 4 weeks. Please contact us to enquire into stocked pieces available for immediate delivery.

## **Additional Information**

| Bespoke         | No              |
|-----------------|-----------------|
| Design          | Peach           |
| Made In England | Yes             |
| Material        | Crystal Glass   |
| Size            | 20cm x Dia 13cm |