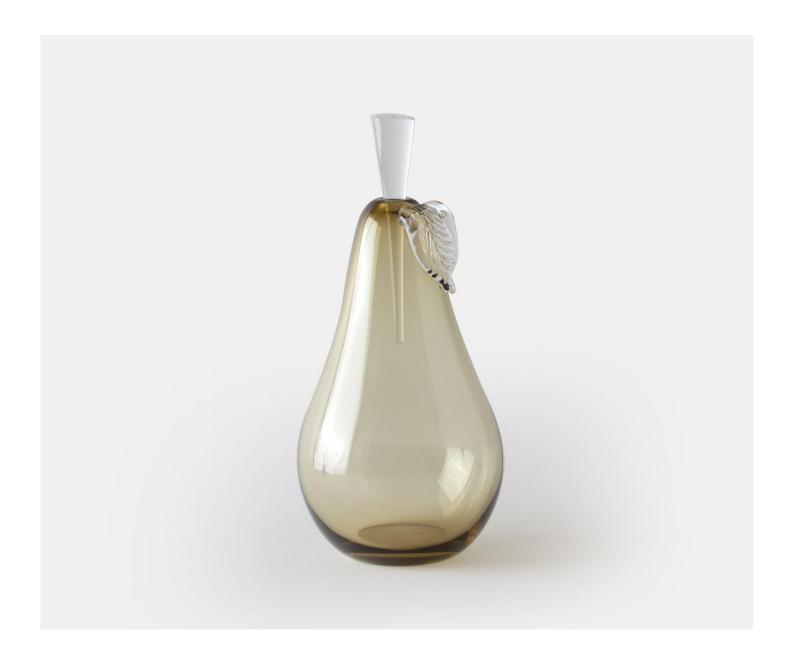

## PEAR LARGE - OLIVE

£163.00

## **Description**

A charming mouth blown pear shaped bottle with applied crystal leaf and ground crystal stopper. These authentic details exemplify the delicate craftsmanship and care which is taken with each stunning piece of Yeoward art glass. These exquisite pieces can be displayed empty or filled with perfume or bath oil. Please note all of our art glass pieces are lovingly MADE TO ORDER with a current delivery lead time of 2 - 4 weeks. Please contact us to enquire into stocked pieces available for immediate delivery.

## **Additional Information**

| Design          | Pear              |
|-----------------|-------------------|
| Design          | i cai             |
| Made In England | Yes               |
| Material        | Crystal Glass     |
| Size            | 25cm x Dia 12.5cm |